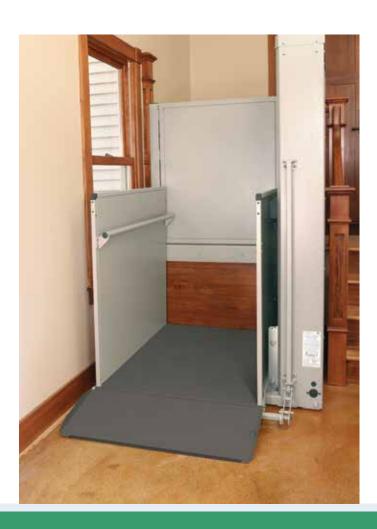

## **COUNT ON BRUNO QUALITY**

**EASY-TO-USE** — Pressure control rocker switch up/down operation. Automatic self-lowering ramp folds down for smooth roll on/off access; folds up when in use to create a safety barrier.

# OPTIONS TO MEET YOUR NEEDS

- Top landing gate
- Landing call/send station
- Platform gate
- Multiple platform sizes and configurations
- Cold-weather package
- Paddle controls
- DC battery powered in 4- and 6-feet units