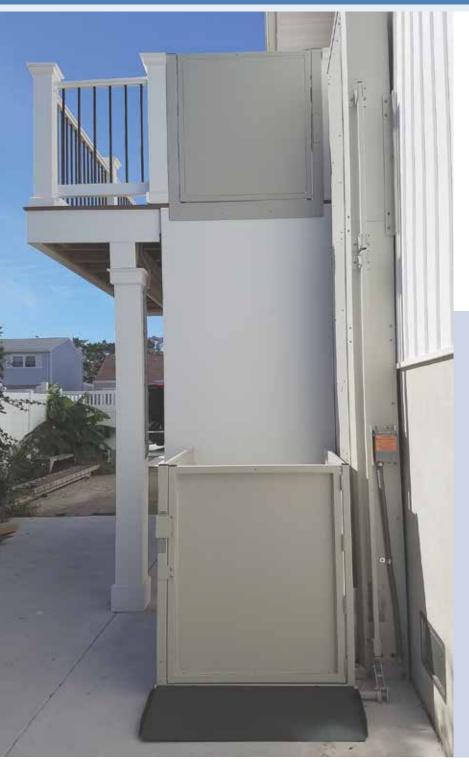

#### MINIMUM SPACE. MAXIMUM REACH

Space-efficient Bruno wheelchair lifts can access up to 14 feet.

# Give Your Life a Lift

Gain access to your porch, deck, or floor-to-floor without sacrificing space with a compact Bruno residential vertical platform lift. The quiet, smooth lift accommodates any wheelchair, power chair or scooter. Give yourself the freedom to get in and out of your home with just a push of a button. You're in control.

### **INDOOR OR OUTDOOR**

Weather-resistant controls and specialized coating protect the unit. Combat extreme winters with the optional cold weather package.