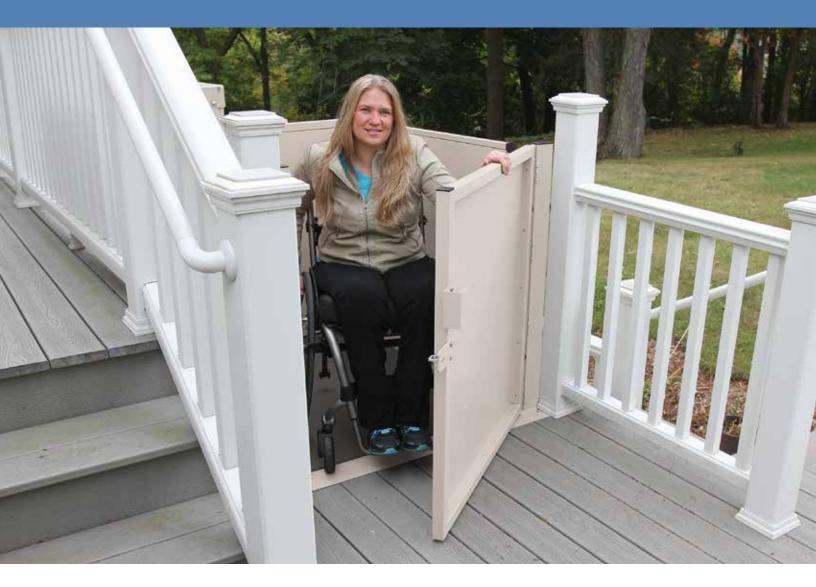

# Give Your Life a Lift

Gain access to your porch, deck, or floor-to-floor without sacrificing space with a compact Bruno residential vertical platform lift. The quiet, smooth lift accommodates any wheelchair, power chair or scooter. Give yourself the freedom to get in and out of your home with just a push of a button. You're in control.

# OPTIONS TO MEET YOUR NEEDS

- Top landing gate
- Landing call/send station
- Platform gate
- Multiple platform sizes and configurations
- Cold-weather package
- Paddle controls
- DC battery powered in 4- and 6-feet units