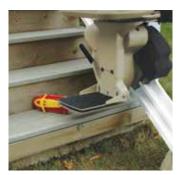

#### Learn more at www.bruno.com

Footrest/carriage safety sensors stop the unit when obstruction encountered.

Offset swivel seat makes getting on/off easy.

Flip up arms, seat and footrest create plenty of extra space on steps.