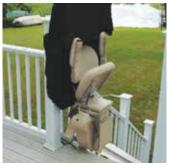

# OUTDOOR STRAIGHT STAIRLIFT

Bruno's Outdoor Elite stairlift gives you the ability to enjoy the outside of your home safely. Whether you need help getting up porch stairs or down steps to the pier, the Outdoor Elite reliably takes you there with a smooth, safe ride.

#### Learn more at www.bruno.com

Footrest/carriage safety sensors stop the unit when obstruction encountered.

Offset swivel seat makes getting on/off easy.

Flip up arms, seat and footrest create plenty of extra space on steps.