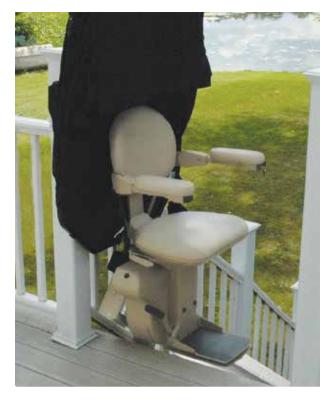

Weather-resistant cover provides durable protection.

Two wireless call/send controls.

lifewaymobility.com

Bruno Independent Living Aids, Inc. 1780 Executive Drive, Oconomowoc, WI 53066 www.bruno.com

> © Bruno Independent Living Aids, Inc. 2019 2019-03-08-Elite-Outdoor-Straight.indd • MKT-SL-4