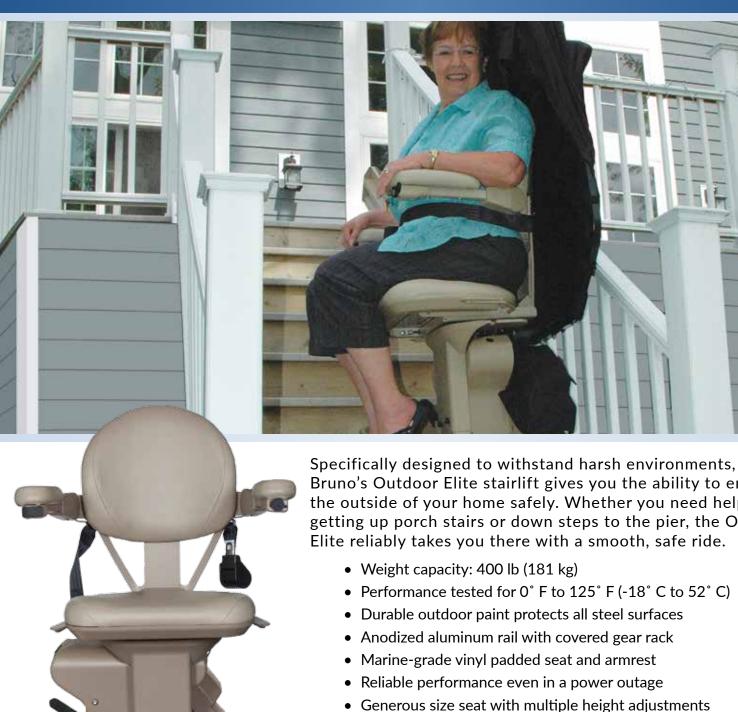

# OUTDOOR STRAIGHT STAIRLIFT

Bruno's Outdoor Elite stairlift gives you the ability to enjoy the outside of your home safely. Whether you need help getting up porch stairs or down steps to the pier, the Outdoor Elite reliably takes you there with a smooth, safe ride.