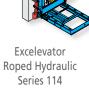

The Paca Series, is an affordable winding drum or hydraulic elevator system with a smooth stable ride. Innovative J-Rail system reduces installation time.

The Excelevator<sup>™</sup> roped hydraulic or winding drum elevator is our most popular residential series offering a smooth and quiet ride.

Paca-Lift, Winding Drum Series 118 / 018 Capacity 1,000 lbs

Excelevator-RMR Reduced Machine Room, Winding Drum Series 022 Capacity 1,000 lbs

Excelevator-MRL T-Rail, Winding Drum Series 021 Capacity 1,000 lbs

Machine Roomless

Series 115 / 015

Capacity 1,000 lbs

Capacity 1000 lbs

Roped Hydraulic Series 116 / 016 Capacity 1,000 lbs

Custom Lift Winding Drum Series 210 Capacity 500 lbs

5

Waupaca Elevator Company Inc 1726 N. Ballard Road, Appleton, WI 54911 (920) 991-9082 (800) 238-8739 www.WaupacaElevator.com