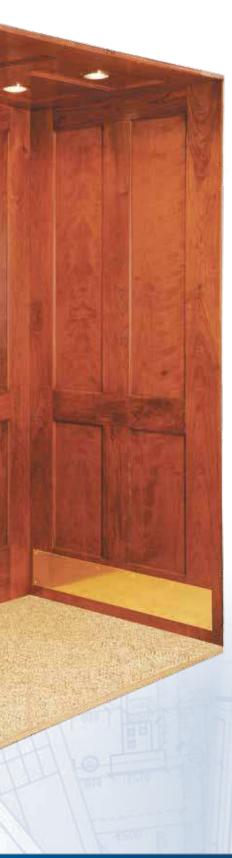

# Designer

Our Designer model is popular and versatile for those wishing to create or decorate their own unique cab interior.

- Unfinished flush birch veneer walls and ceiling
- Solid wood handrail (flat or round)
- Brushed stainless steel or muntz fixtures
- Unfinished floor
- (2) 4" recessed down lights
- Also available in oak, maple or alder, as well as light oak or white laminates
- Other veneers available upon request

# Heritage

The Heritage offers the look of timeless beauty.

- Textured neutral wall panels and ceiling
- Solid wood handrail (flat or round)
- Brushed stainless steel or muntz fixtures
- Unfinished floor
- (2) 4" recessed down lights
- Finished with handcrafted natural hickory trim

# Photo shown with: 36" x 54" car hickory trim

Photo shown with: 40" x 54" car

- Unfinished paint-grade birch veneer walls & ceiling
- Birch wood round handrail Brushed brass car operating panel
- Unfinished floor
- Two openings (90° adjacent)