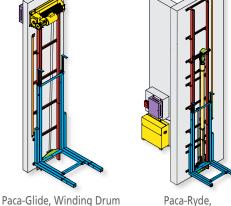

Paca-Lift, Winding Drum Series 118 / 018 Capacity 1,000 lbs

Excelevator-RMR Reduced Machine Room, Winding Drum Series 022 Capacity 1,000 lbs

Excelevator-MRL T-Rail, Winding Drum Series 021 Capacity 1,000 lbs

Machine Roomless

Series 115 / 015

Capacity 1,000 lbs

Capacity 1000 lbs

Roped Hydraulic Series 116 / 016 Capacity 1,000 lbs

Custom Lift Winding Drum Series 210 Capacity 500 lbs

5

Waupaca Elevator Company Inc 1726 N. Ballard Road, Appleton, WI 54911 (920) 991-9082 (800) 238-8739 www.WaupacaElevator.com