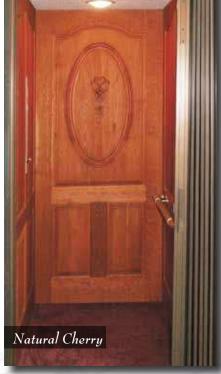

trim rings

**Polished brass** kick plate

Polished brass car operating panel

**Polished brass** phone box

Floor shows neutral carpet (not supplied)

Single opening





# **Custom Raised Panel Cabs**

Your home is a reflection of your personal style. Our custom raised panel cabs allows you to select the hardwood, fixtures and accessories including glass or mirrors to create a design uniquely your own.

Solid wood cabs may be constructed from

**Raised Panel Solid-Wood Cabs** 

our comprehensive selection or any other exotic wood of your choice. We offer ten standard panel designs, or we can create a custom option to match your specific needs. Combinations of wood species and contrasting stains can create beautiful and truly unique designs.

# Bird's eye maple with walnut highlights







"The Raised Panel model allowed us to customize our elevator to create a design that was perfect for our home. It is very unique and we could not be happier with how it all worked so well."





- Photo shown with:
- 54" x 40" car
- Raised 4-panel bird's eye maple (natural) with walnut trim walls & ceiling
- (4) 4" down lights, chrome trim rings
- Brushed stainless steel car operating panel with integrated phone and emergency light
- Floor shows neutral carpet (not supplied)

Single opening

#### **Interior Panel Design Options** for Arched or Straight Raised Panel designs

Arched 6-panel











## **Design Your Own Options**

#### **Car Operating Panels**

Standard features: Rectangle shape with large buttons, light switch, alarm button, and emergency stop.

Options: Three unique