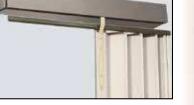

# **Gate Options**

Our accordion gate selections include vinyl-laminated finishes, clear or bronze acrylic panels, or hardwood. Metal gates are available in solid, perforated accordion or scissor.

Clear Acrylic