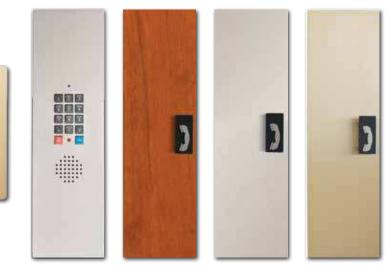

#### Phone Boxes

**Light Fixtures** 

Light trim rings

complement our car

operating panels and

Phone boxes and integrated phone panels are available to match car operating panels or wood finish.

White

Polished Chrome

Polished Brass