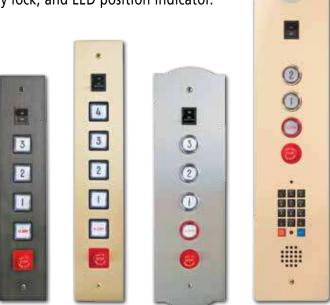

#### **Car Operating Panels**

Standard features: Rectangle shape with large buttons, light switch, alarm button, and emergency stop.

Options: Three unique profiles, integrated phone, emergency light, key lock, and LED position indicator.

#### Hall Stations

Hall Stations can match car operating panels. Standard single button with Call/In Use indicator. Options include a key lock, Car Here button, LED position indicator, and weatherproof. The weatherproof hall station is only available in Brushed Stainless finish.