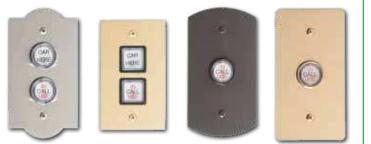

#### **Car Operating Panels**

Standard features: Rectangle shape with large buttons, light switch, alarm button, and emergency stop.

Options: Three unique profiles, integrated phone, emergency light, key lock, and LED position indicator.

#### Hall Stations

Hall Stations can match car operating panels. Standard single button with Call/In Use indicator. Options include a key lock, Car Here button, LED position indicator, and weatherproof. The weatherproof hall station is only available in Brushed Stainless finish.