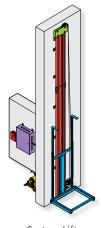

Paca-Lift, Winding Drum Series 118 / 018 Capacity 1,000 lbs

Excelevator-RMR Reduced Machine Room, Winding Drum Series 022 Capacity 1,000 lbs

Excelevator-MRL T-Rail, Winding Drum Series 021 Capacity 1,000 lbs

Machine Roomless

Series 115 / 015

Capacity 1,000 lbs

Capacity 1000 lbs

Roped Hydraulic Series 116 / 016 Capacity 1,000 lbs

Custom Lift Winding Drum Series 210 Capacity 500 lbs

5

Waupaca Elevator Company Inc 1726 N. Ballard Road, Appleton, WI 54911 (920) 991-9082 (800) 238-8739 www.WaupacaElevator.com