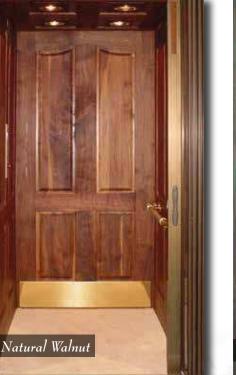

# **Estate**

The Estate is a distinctly crafted, hand finished model that features:

- Oak wall panels
- Hardwood trim
- Solid wood handrail (flat or round)
- Brushed stainless steel or muntz fixtures
- Unfinished floor

- (2) 4" recessed down lights
- Oak walls and trim may be finished natural, medium, dark, or left unfinished
- Other wood selections include: cherry, walnut, birch, maple and mahogany

- Photo shown with:
- 40" x 40" car
- Maple, natural finish, 4-panel walls & flat wood (maple) ceiling
- (2) 4" down lights, chrome trim rings
- (2) Brushed stainless steel flat handrails
- **Brushed stainless** steel car operating panel
- Floor shows neutral laminate tile finish (not supplied)