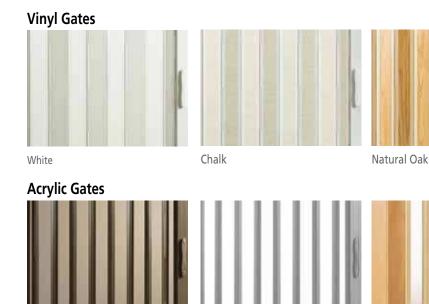

# **Gate Options**

Our accordion gate selections include vinyl-laminated finishes, clear or bronze acrylic panels, or hardwood. Metal gates are available in solid, perforated accordion or scissor.

Clear Acrylic

#### **Power Gate Operator**

Aluminum Solid

The power gate operator offers the convenience of opening and closing the accordion gate automatically.

Light Oak with 3-Panel Bronze

Wooden Gates

Birch hardwood

Light Oak

Acrylic

Maple with 3-Panel Clear Acrylic