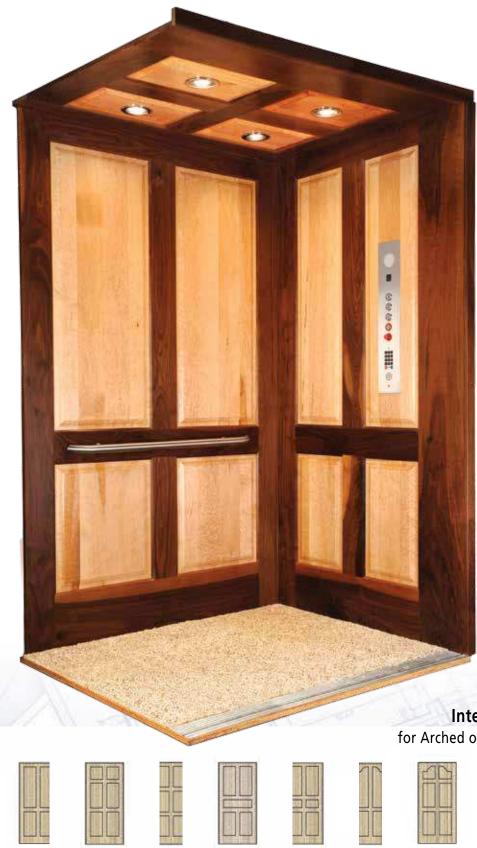

#### **Interior Panel Design Options** for Arched or Straight Raised Panel designs

Arched 6-panel