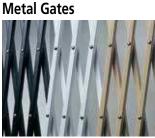

# **Gate Options**

Our accordion gate selections include vinyl-laminated finishes, clear or bronze acrylic panels, or hardwood. Metal gates are available in solid, perforated accordion or scissor.

Clear Acrylic