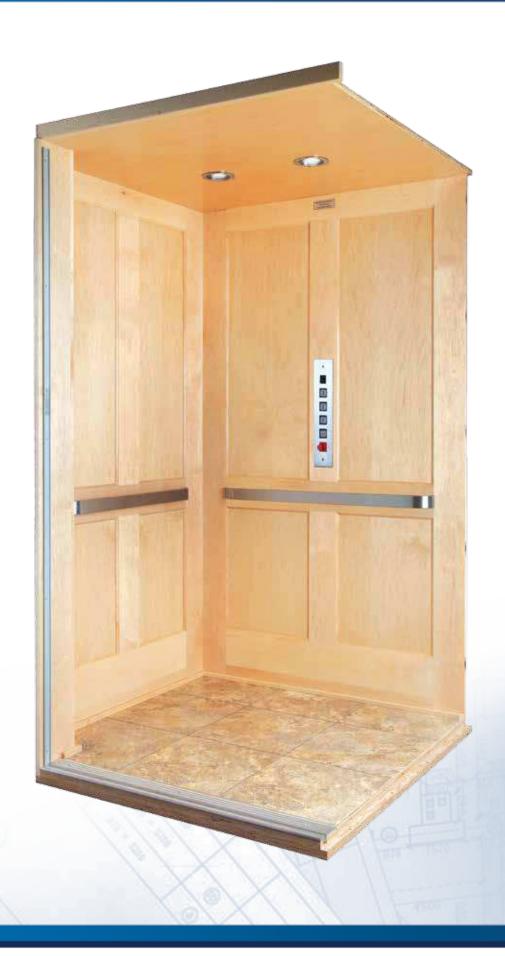

# Designer

Our Designer model is popular and versatile for those wishing to create or decorate their own unique cab interior.

- Unfinished flush birch veneer walls and ceiling
- Solid wood handrail (flat or round)
- Brushed stainless steel or muntz fixtures
- Unfinished floor
- (2) 4" recessed down lights
- Also available in oak, maple or alder, as well as light oak or white laminates
- Other veneers available upon request