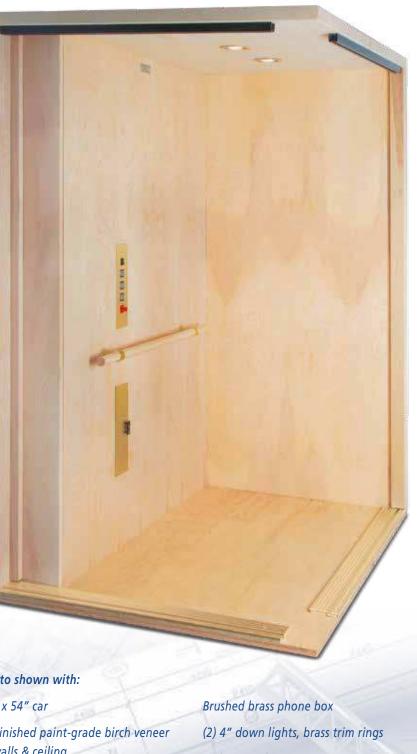

# Designer

Our Designer model is popular and versatile for those wishing to create or decorate their own unique cab interior.

- Unfinished flush birch veneer walls and ceiling
- Solid wood handrail (flat or round)
- Brushed stainless steel or muntz fixtures
- Unfinished floor
- (2) 4" recessed down lights
- Also available in oak, maple or alder, as well as light oak or white laminates
- Other veneers available upon request

# Photo shown with: 36" x 54" car hickory trim

Photo shown with: 40" x 54" car

- Unfinished paint-grade birch veneer walls & ceiling
- Birch wood round handrail Brushed brass car operating panel
- Unfinished floor
- Two openings (90° adjacent)