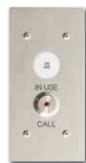

#### Hall Stations

Hall Stations can match car operating panels. Standard single button with Call/In Use indicator. Options include a key lock, Car Here button, LED position indicator, and weatherproof. The weatherproof hall station is only available in Brushed Stainless finish.

Products and illustrations shown may not be standard.

NEMA 4 Exterior weatherproof hall station

÷

0

0

0

0

.