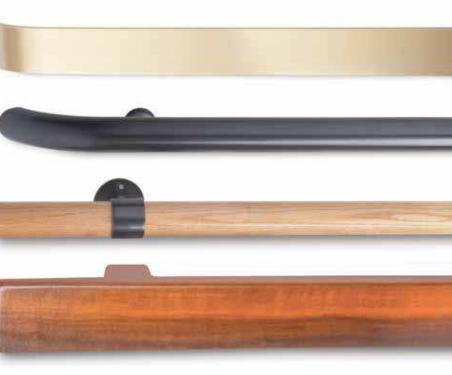

#### Handrails

Standard solid wood handrails (round or flat) are available to match your cab interior. Optional metal handrails (round or flat) are available in Dark Oxide, Brushed and Polished Stainless Steel, and Brushed and Polished Muntz.