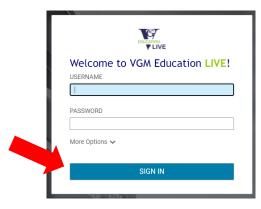

## Logging In

- 1. Go to the VGM Education Live login page: <u>https://vgmed-live.sabacloud.com</u>
- 2. Fill in the username and the password provided in the welcome email. Your username should be your email address + '-LIVE' (ie. joesmith@gmail.com-live). Click on the blue "Sign In" button.

\*\*The first time you log into the new system, you will be prompted to change your password. You are able to keep the password the same by retyping it into the "New Password" field, then confirming it.\*\*