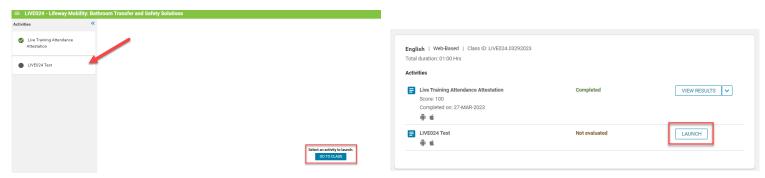

## **Completing the Requirements for CEUs**

4. Click on the first panel "Your Sessions". All courses will populate in the My Plan view. To start/resume a course, click on the course title and click CONTINUE (blue box at bottom).

5. The course activities will automatically launch. To complete the next activity, click GO TO CLASS or the activity on the left. You can also "LAUNCH" the activity on the class details page.