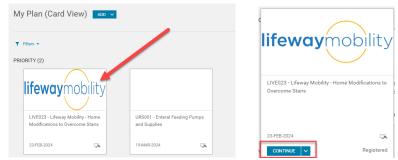

## **Completing the Requirements for CEUs**

4. Click on the first panel "Your Sessions". All courses will populate in the My Plan view. To start/resume a course, click on the course title and click CONTINUE (blue box at bottom).