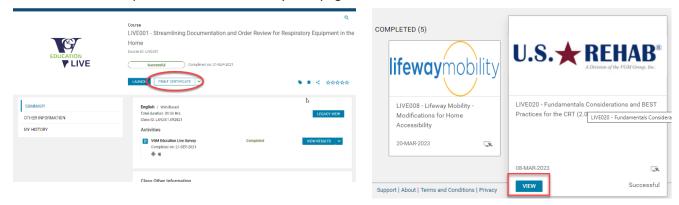

## **Print Certificate**

After you have completed the course you can print the certificate in one of two places:

1. On the Class Details page the Print Certificate - button is at the top OR on the Completed collumn on the My Plan page.

2. If you are no longer on the Class Details page you can also click 'Print Certificates' on the Home Page and then click the blue 'PRINT CERTIFICATE' button to the right of the course.

| The second second                                                         | My Completed Learning                     |                                                      | ē      |
|---------------------------------------------------------------------------|-------------------------------------------|------------------------------------------------------|--------|
| Your Sessions<br>Wew and Complete Coursework<br>for Sessions you Attended | Learning Event Name Type to search        | Y Filters                                            |        |
|                                                                           | TITLE UVED01 - Streamlining Doc Web-Based | PROGRESS<br>BUCCESSFUL<br>On: 21-SEP-2021<br>Score 0 | FICATE |