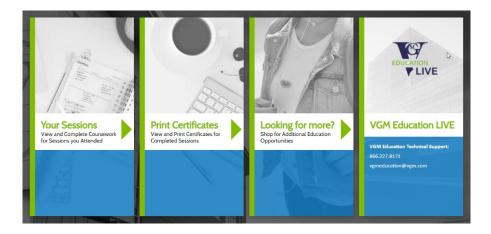

- Your Sessions The first panel includes all of the events that you have attended. Click on "Your Sessions" to access your view learning complete all requirements for the CEUs.
- **Print Certificates** The second panel takes you to the list of completed courses. To print your certificate, find the event in the list and click the PRINT CERTIFICATE button to the right.
- Looking for More? The third panel takes you to the VGMU storefront where you can search for additional learning.