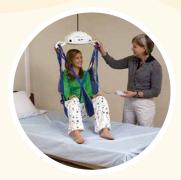

**Bath Safety**Products and modifications that are safe and easy to use.

Wheelchair Lifts
Wheelchair lifts provide a safe
and easy way to access
raised entrances.

**Transfer Lift Systems**Reduce the risk of injury from manual lifting.