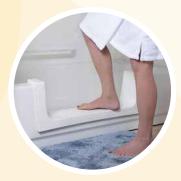

**Bath Safety**Products and modifications that are safe and easy to use.

Wheelchair Lifts
Wheelchair lifts provide a safe
and easy way to access
raised entrances.

**Transfer Lift Systems**Reduce the risk of injury from manual lifting.