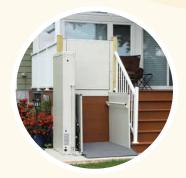

**Bath Safety**Products and modifications that are safe and easy to use.

Wheelchair Lifts
Wheelchair lifts provide a safe
and easy way to access
raised entrances.

**Transfer Lift Systems**Reduce the risk of injury from manual lifting.