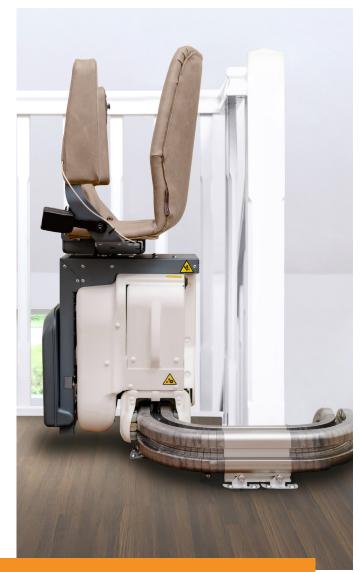

### **ALWAYS INCLUDED**

Fold the armrests to easily and safely get on and off the stairlift seat. When finished using the lift, leave them folded for more usable space on the stairs!

#### POWERED SWIVEL SEAT

To get on and off the chair safely, the seat automatically turns from the stairs to the upstairs or downstairs landings.

Bending over is no longer necessary, the footrest will automatically (un)fold when you put the armrests up or down.