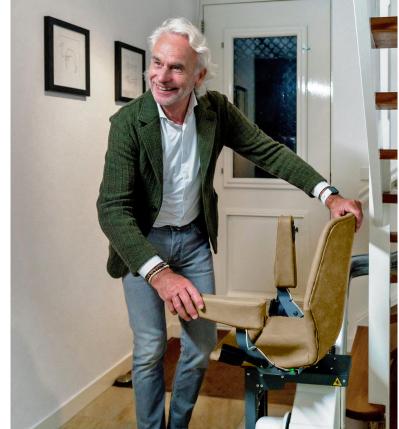

UP Stairlift.

faux leather and plush seating provide comfort and a modern look. The slim design and fit also enables others in the household to easily pass through the staircase. Level UP all around with the UP Stairlift!

### **ALWAYS INCLUDED**

Fold the armrests to easily and safely get on and off the stairlift seat. When finished using the lift, leave them folded for more usable space on the stairs!

#### POWERED SWIVEL SEAT

To get on and off the chair safely, the seat automatically turns from the stairs to the upstairs or downstairs landings.

Bending over is no longer necessary, the footrest will automatically (un)fold when you put the armrests up or down.