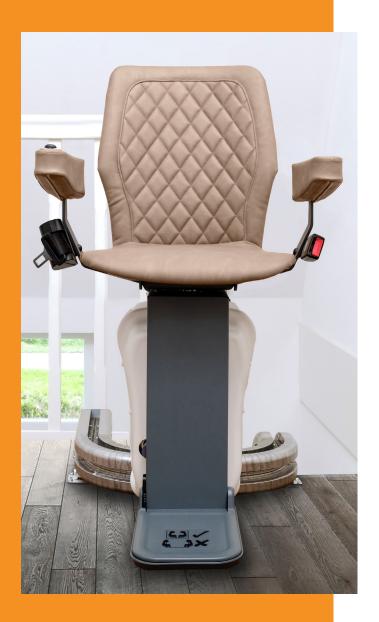

UP Stairlift.

faux leather and plush seating provide comfort and a modern look. The slim design and fit also enables others in the household to easily pass through the staircase. Level UP all around with the UP Stairlift!

THE UP STAIRLIFT
HAS A MODERN DESIGN
AND DIAMOND STITCHED
UPHOLSTERY