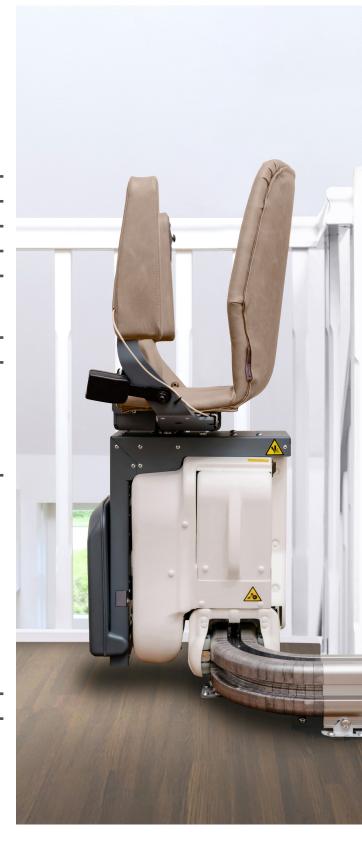

UP Stairlift.

faux leather and plush seating provide comfort and a modern look. The slim design and fit also enables others in the household to easily pass through the staircase. Level UP all around with the UP Stairlift!

THE UP STAIRLIFT
HAS A MODERN DESIGN
AND DIAMOND STITCHED
UPHOLSTERY