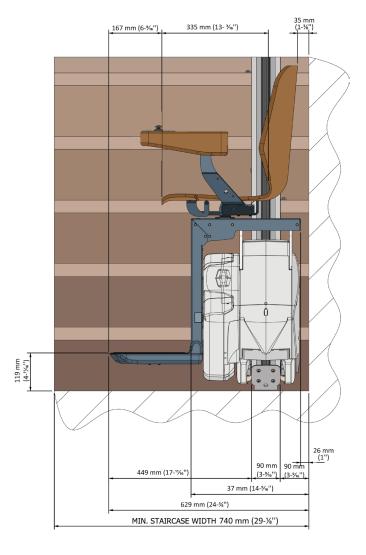

## **SPECIFICATIONS**

| Weight Capacity | - 275 lb                                                                                                                                                                                                                                                                                                                                                                  |
|-----------------|---------------------------------------------------------------------------------------------------------------------------------------------------------------------------------------------------------------------------------------------------------------------------------------------------------------------------------------------------------------------------|
| Speed           | - up to 29.5 FPM                                                                                                                                                                                                                                                                                                                                                          |
| Folds           | - 15.5"                                                                                                                                                                                                                                                                                                                                                                   |
| Drive           | - Rack and pinion                                                                                                                                                                                                                                                                                                                                                         |
| Power Source    | - 24V DC (battery)                                                                                                                                                                                                                                                                                                                                                        |
| Incline Limit   | <ul> <li>15° to 70°</li> <li>70° drop nose / reduced lower intrusion</li> </ul>                                                                                                                                                                                                                                                                                           |
| Track Length    | - up to 62'                                                                                                                                                                                                                                                                                                                                                               |
| Certified       | <ul> <li>CSA B355-19</li> <li>CSA B44.1/ASME A17.5-<br/>2019</li> <li>ASME A18.1-2020</li> <li>Rated residential</li> <li>Indoor use only</li> </ul>                                                                                                                                                                                                                      |
| Features        | <ul> <li>60° power swivel seat at top and bottom landings</li> <li>Powered folding footrest</li> <li>Retractable seat belt and sensor</li> <li>Constant pressure controls</li> <li>2 Joystick remote controls</li> <li>Android App remote</li> <li>Overspeed governor brake</li> <li>Chassis and footrest obstruction sensors</li> <li>Remote Wi-Fi diagnostic</li> </ul> |
| Option          | - Powered hinge rail                                                                                                                                                                                                                                                                                                                                                      |