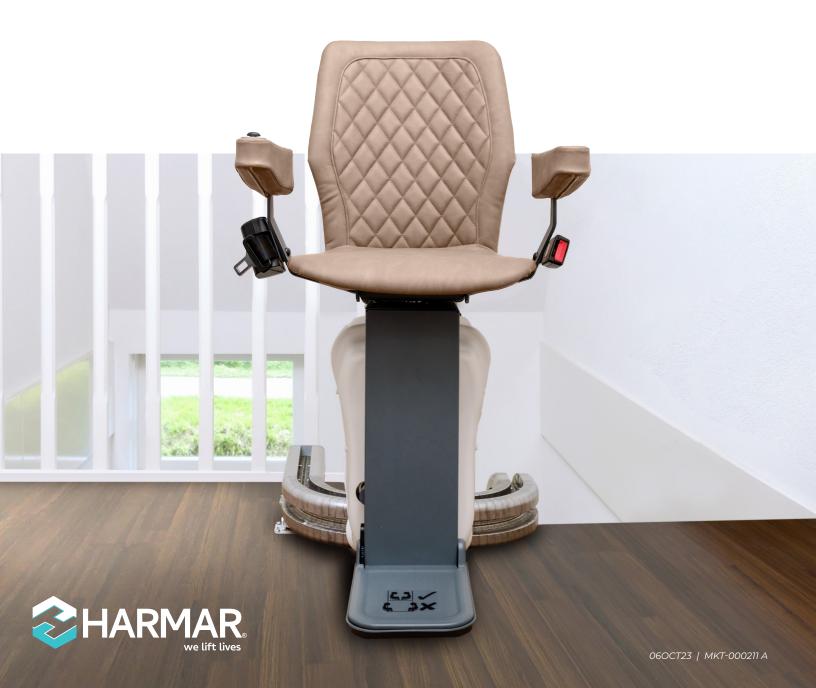

UP Stairlift.

faux leather and plush seating provide comfort and a modern look. The slim design and fit also enables others in the household to easily pass through the staircase. Level UP all around with the UP Stairlift!

THE UP STAIRLIFT
HAS A MODERN DESIGN
AND DIAMOND STITCHED
UPHOLSTERY