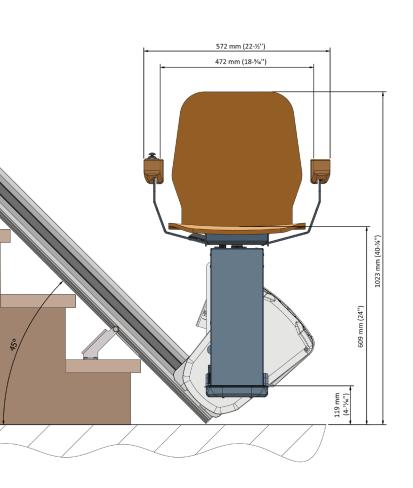

## **SPECIFICATIONS**

| Weight Capacity | - 275 lb                                                                                                                                                                                                                                                                                                                                                                  |
|-----------------|---------------------------------------------------------------------------------------------------------------------------------------------------------------------------------------------------------------------------------------------------------------------------------------------------------------------------------------------------------------------------|
| Speed           | - up to 29.5 FPM                                                                                                                                                                                                                                                                                                                                                          |
| Folds           | - 15.5"                                                                                                                                                                                                                                                                                                                                                                   |
| Drive           | - Rack and pinion                                                                                                                                                                                                                                                                                                                                                         |
| Power Source    | - 24V DC (battery)                                                                                                                                                                                                                                                                                                                                                        |
| Incline Limit   | <ul> <li>15° to 70°</li> <li>70° drop nose / reduced lower intrusion</li> </ul>                                                                                                                                                                                                                                                                                           |
| Track Length    | - up to 62'                                                                                                                                                                                                                                                                                                                                                               |
| Certified       | <ul> <li>CSA B355-19</li> <li>CSA B44.1/ASME A17.5-<br/>2019</li> <li>ASME A18.1-2020</li> <li>Rated residential</li> <li>Indoor use only</li> </ul>                                                                                                                                                                                                                      |
| Features        | <ul> <li>60° power swivel seat at top and bottom landings</li> <li>Powered folding footrest</li> <li>Retractable seat belt and sensor</li> <li>Constant pressure controls</li> <li>2 Joystick remote controls</li> <li>Android App remote</li> <li>Overspeed governor brake</li> <li>Chassis and footrest obstruction sensors</li> <li>Remote Wi-Fi diagnostic</li> </ul> |
| Option          | - Powered hinge rail                                                                                                                                                                                                                                                                                                                                                      |