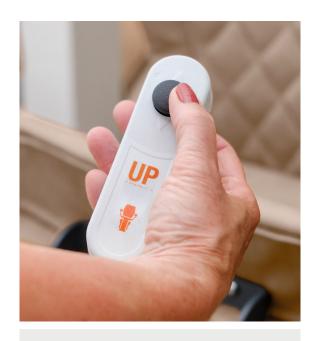

#### **REMOTE CONTROL**

If there are multiple stairlift users in the home, you may need to call or send the chair if it's not at the correct landing. Use the remote control included with your stairlift to control your seat without having to ride it.