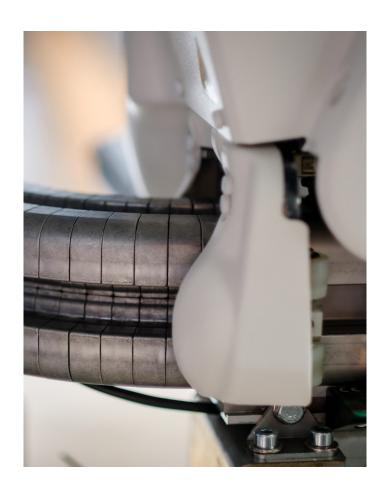

### **MODULAR RAIL**

The UP Stairlift's rail system consists of two parts: extruded recycled aluminum rail sections and bends. This way, no matter the shape of your stairs, there is almost always a solution available for your home! It also allows for quick, nearly-next-day installations so you can get UP that mountain in no time. Enjoy the rapid turnaround, narrow profile, and all-around safer home lifestyle!

#### **ENVIRONMENTALLY FRIENDLY**

Social responsibility is paramount in the development and production of the UP Stairlift. The stairlift is produced in the Netherlands and the choice to use an aluminium rail provides enormous savings in energy and CO2 emission. Aluminium is a durable, lightweight and sustainable material, and aluminum's characteristics help ensure the rail will last for generations.

#### **RECYCLED ALUMINIUM**

Also, the aluminium used for our rail is produced by the most energy-efficient extruder in the world. Norway-based, the company produces products with a 70% hydro-energy ratio and more commonly uses recycled aluminum. By recycling aluminum, approximately 80 tons of greenhouse gasses are saved, which is equivalent to 15 million vehicles on the road.