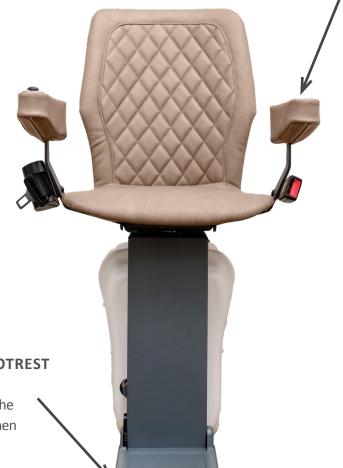

### **ALWAYS INCLUDED**

Fold the armrests to easily and safely get on and off the stairlift seat. When finished using the lift, leave them folded for more usable space on the stairs!

#### POWERED SWIVEL SEAT

To get on and off the chair safely, the seat automatically turns from the stairs to the upstairs or downstairs landings.

Bending over is no longer necessary, the footrest will automatically (un)fold when you put the armrests up or down.

THE UP STAIRLIFT
HAS A MODERN DESIGN
AND DIAMOND STITCHED
UPHOLSTERY