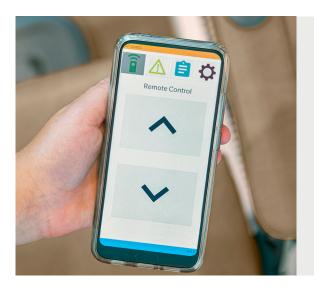

#### REMOTE APP

With the use of an application on your smartphone or tablet, it is possible to move the chair up- and downstairs. With the app you can also lock the lift for use if children are in the house and share diagnostics with your local dealer. This allows most challenges to be solved remotely.

#### **REMOTE APP**

If you have an Android phone, the UP Stairlift can also be called/sent using the UP Stairlift app!

#### **REMOTE APP**

Operate your lift through your Android!