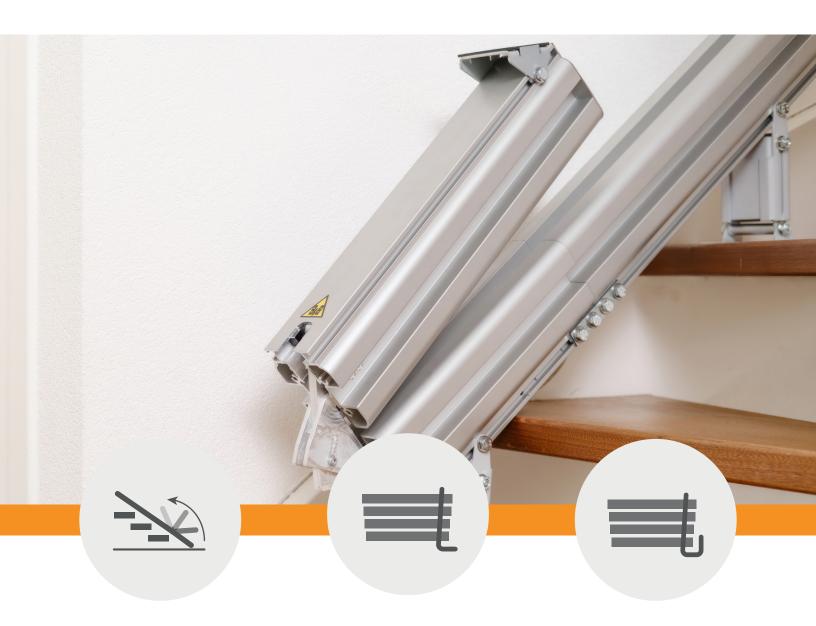

#### **POWERED HINGE RAIL**

In the event the rail may block a doorway or walkway, the powered hinge rail is a great choice to keep the path clear when the lift is not in use.

# PARKING CURVE 90 DEGREES

With the 90 degrees parking curve, the stairlift can be parked just around the corner from the bottom or top of the staircase. This convenient feature saves space and is easily created due to the modular rail design.

# PARKING CURVE 180 DEGREES

Save even more space with the 180-degree parking curve. Park your stairlift along the back of the staircase or on the opposite side of the staircase wall! Curves can be made easily due to the modular rail.