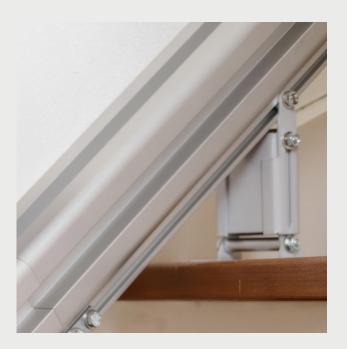

### **MODULAR RAIL**

The UP Stairlift's rail system consists of two parts: extruded recycled aluminum rail sections and bends. This way, no matter the shape of your stairs, there is almost always a solution available for your home! It also allows for quick, nearly-next-day installations so you can get UP that mountain in no time. Enjoy the rapid turnaround, narrow profile, and all-around safer home lifestyle!