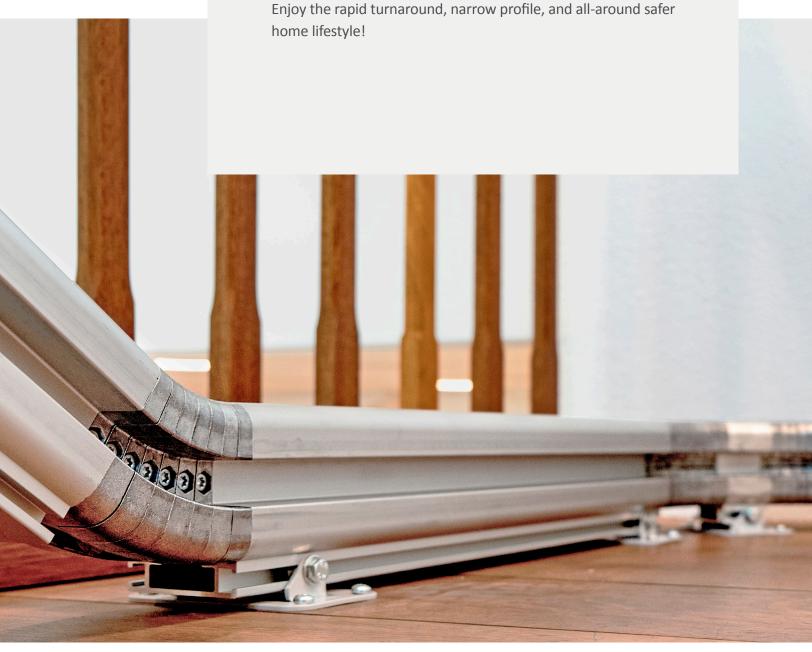

### **MODULAR RAIL**

The UP Stairlift's rail system consists of two parts: extruded recycled aluminum rail sections and bends. This way, no matter the shape of your stairs, there is almost always a solution available for your home! It also allows for quick, nearly-next-day installations so you can get UP that mountain in no time. Enjoy the rapid turnaround, narrow profile, and all-around safer home lifestyle!