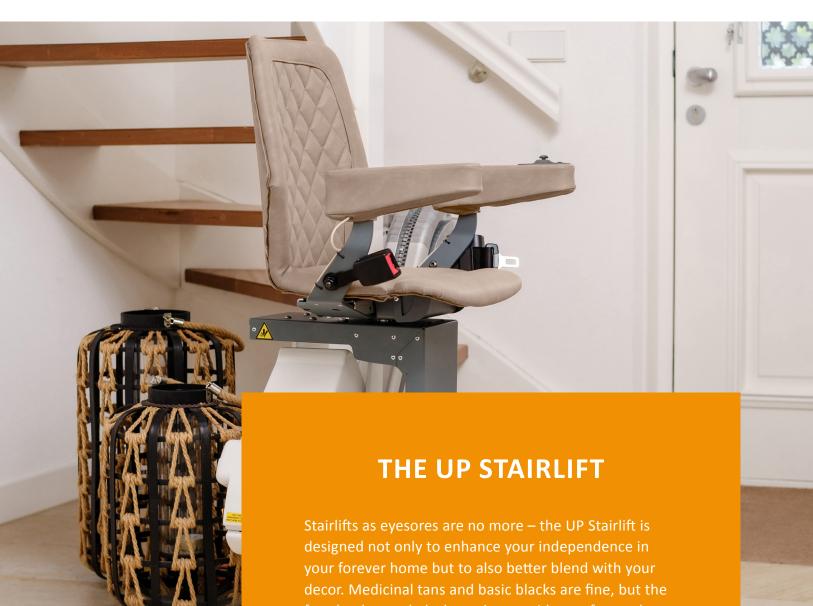

UP Stairlift.

faux leather and plush seating provide comfort and a modern look. The slim design and fit also enables others in the household to easily pass through the staircase. Level UP all around with the UP Stairlift!

THE UP STAIRLIFT
HAS A MODERN DESIGN
AND DIAMOND STITCHED
UPHOLSTERY