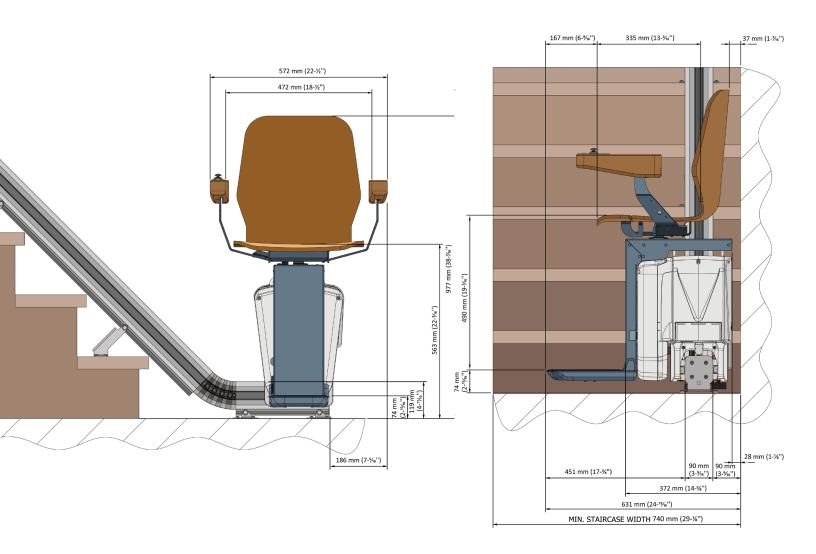

## **SPECIFICATIONS**

| Weight Capacity | - 275 lb                                                                                                                                                                                                                                                                                                                                                                  |
|-----------------|---------------------------------------------------------------------------------------------------------------------------------------------------------------------------------------------------------------------------------------------------------------------------------------------------------------------------------------------------------------------------|
| Speed           | - up to 29.5 FPM                                                                                                                                                                                                                                                                                                                                                          |
| Folds           | - 15.5"                                                                                                                                                                                                                                                                                                                                                                   |
| Drive           | - Rack and pinion                                                                                                                                                                                                                                                                                                                                                         |
| Power Source    | - 24V DC (battery)                                                                                                                                                                                                                                                                                                                                                        |
| Incline Limit   | <ul> <li>15° to 70°</li> <li>70° drop nose / reduced lower intrusion</li> </ul>                                                                                                                                                                                                                                                                                           |
| Track Length    | - up to 62'                                                                                                                                                                                                                                                                                                                                                               |
| Certified       | <ul> <li>CSA B355-19</li> <li>CSA B44.1/ASME A17.5-<br/>2019</li> <li>ASME A18.1-2020</li> <li>Rated residential</li> <li>Indoor use only</li> </ul>                                                                                                                                                                                                                      |
| Features        | <ul> <li>60° power swivel seat at top and bottom landings</li> <li>Powered folding footrest</li> <li>Retractable seat belt and sensor</li> <li>Constant pressure controls</li> <li>2 Joystick remote controls</li> <li>Android App remote</li> <li>Overspeed governor brake</li> <li>Chassis and footrest obstruction sensors</li> <li>Remote Wi-Fi diagnostic</li> </ul> |
| Option          | - Powered hinge rail                                                                                                                                                                                                                                                                                                                                                      |