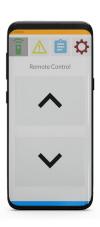

#### REMOTE APP

With the use of an application on your smartphone or tablet, it is possible to move the chair up- and downstairs. With the app you can also lock the lift for use if children are in the house and share diagnostics with your local dealer. This allows most challenges to be solved remotely.

#### **REMOTE APP**

If you have an Android phone, the UP Stairlift can also be called/sent using the UP Stairlift app!

#### **REMOTE CONTROL**

If there are multiple stairlift users in the home, you may need to call or send the chair if it's not at the correct landing. Use the remote control included with your stairlift to control your seat without having to ride it.