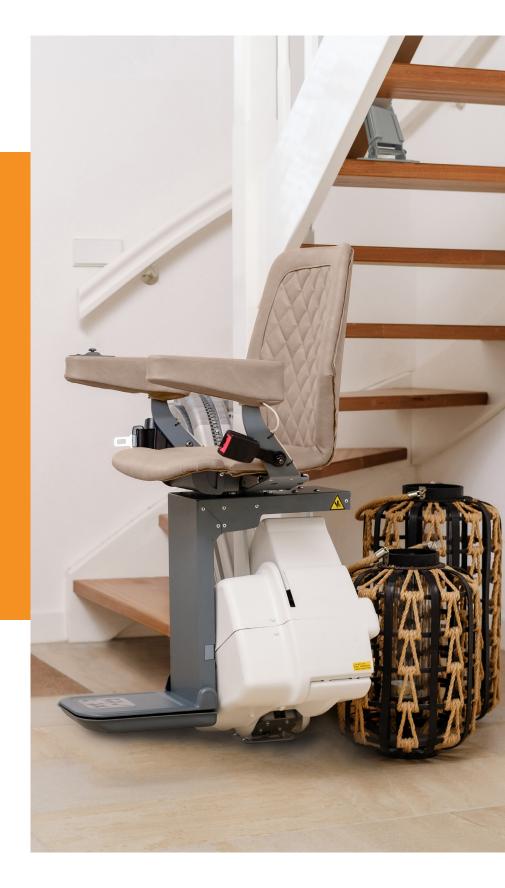

UP Stairlift.

faux leather and plush seating provide comfort and a modern look. The slim design and fit also enables others in the household to easily pass through the staircase. Level UP all around with the UP Stairlift!

THE UP STAIRLIFT
HAS A MODERN DESIGN
AND DIAMOND STITCHED
UPHOLSTERY