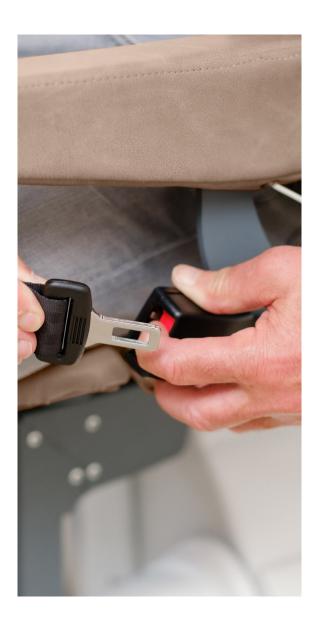

## **SPECIFICATIONS**

| Weight Capacity | - 275 lb                                                                                                                                                                                                                                                                                                                                                                  |
|-----------------|---------------------------------------------------------------------------------------------------------------------------------------------------------------------------------------------------------------------------------------------------------------------------------------------------------------------------------------------------------------------------|
| Speed           | - up to 29.5 FPM                                                                                                                                                                                                                                                                                                                                                          |
| Folds           | - 15.5"                                                                                                                                                                                                                                                                                                                                                                   |
| Drive           | - Rack and pinion                                                                                                                                                                                                                                                                                                                                                         |
| Power Source    | - 24V DC (battery)                                                                                                                                                                                                                                                                                                                                                        |
| Incline Limit   | <ul> <li>15° to 70°</li> <li>70° drop nose / reduced lower intrusion</li> </ul>                                                                                                                                                                                                                                                                                           |
| Track Length    | - up to 62'                                                                                                                                                                                                                                                                                                                                                               |
| Certified       | <ul> <li>CSA B355-19</li> <li>CSA B44.1/ASME A17.5-<br/>2019</li> <li>ASME A18.1-2020</li> <li>Rated residential</li> <li>Indoor use only</li> </ul>                                                                                                                                                                                                                      |
| Features        | <ul> <li>60° power swivel seat at top and bottom landings</li> <li>Powered folding footrest</li> <li>Retractable seat belt and sensor</li> <li>Constant pressure controls</li> <li>2 Joystick remote controls</li> <li>Android App remote</li> <li>Overspeed governor brake</li> <li>Chassis and footrest obstruction sensors</li> <li>Remote Wi-Fi diagnostic</li> </ul> |
| Option          | - Powered hinge rail                                                                                                                                                                                                                                                                                                                                                      |