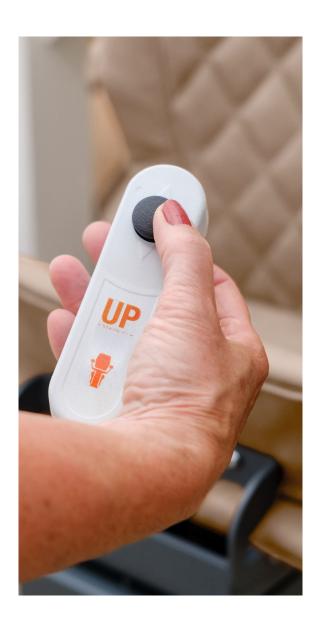

#### **JOYSTICK**

The stairlift is usually operated with the joystick on the armrest. No complicated levers and buttons, just turn the joystick to the right or left.

#### **REMOTE CONTROL**

If there are multiple stairlift users in the home, you may need to call or send the chair if it's not at the correct landing. Use the remote control included with your stairlift to control your seat without having to ride it.