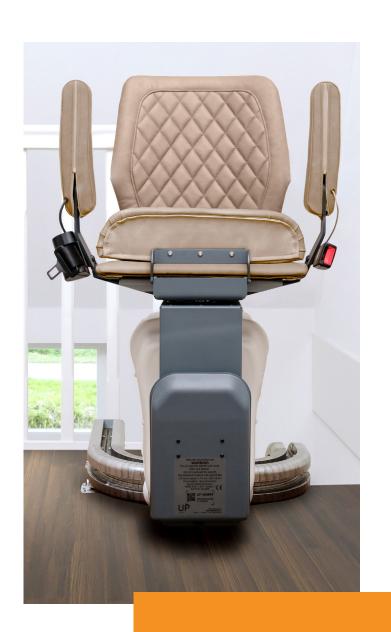

UP Stairlift.

faux leather and plush seating provide comfort and a modern look. The slim design and fit also enables others in the household to easily pass through the staircase. Level UP all around with the UP Stairlift!

THE UP STAIRLIFT
HAS A MODERN DESIGN
AND DIAMOND STITCHED
UPHOLSTERY