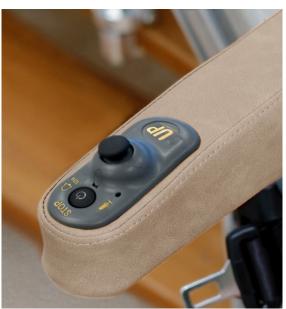

#### **JOYSTICK**

The stairlift is usually operated with the joystick on the armrest. No complicated levers and buttons, just turn the joystick to the right or left.