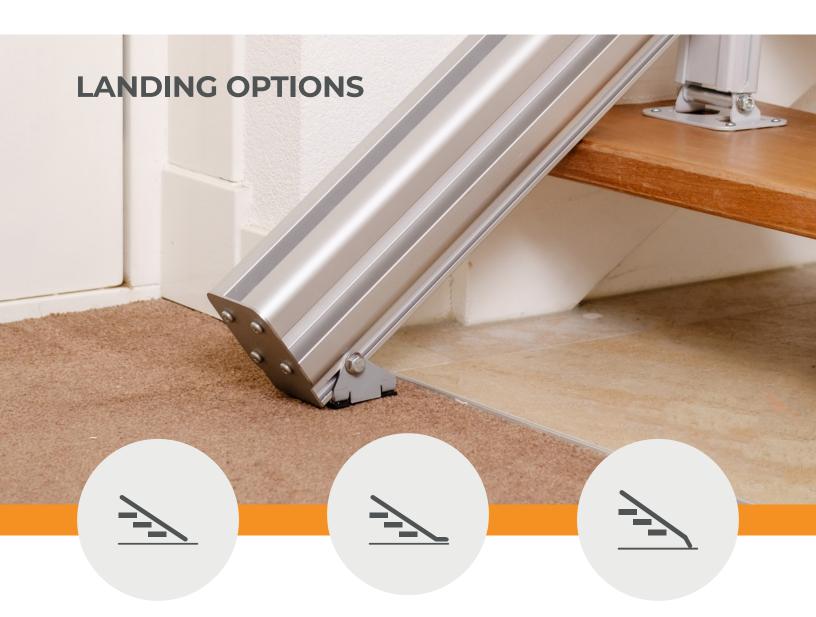

#### **STRAIGHT**

The basic finish with a straight rail ending. The stairlift parks at the end of the stairs and no bends are needed for this landing option.

#### **HORIZONTAL**

Park the stairlift on a horizontal end piece. This is a great option when you prefer to keep the seat further away from the stairs which makes your stairs more spacious.

#### **DROPNOSE**

This option provides the most free space when the lift is not in use. In this case, the seat is only  $160 \text{mm} / 6-\frac{5}{16}$  inch from the riser.