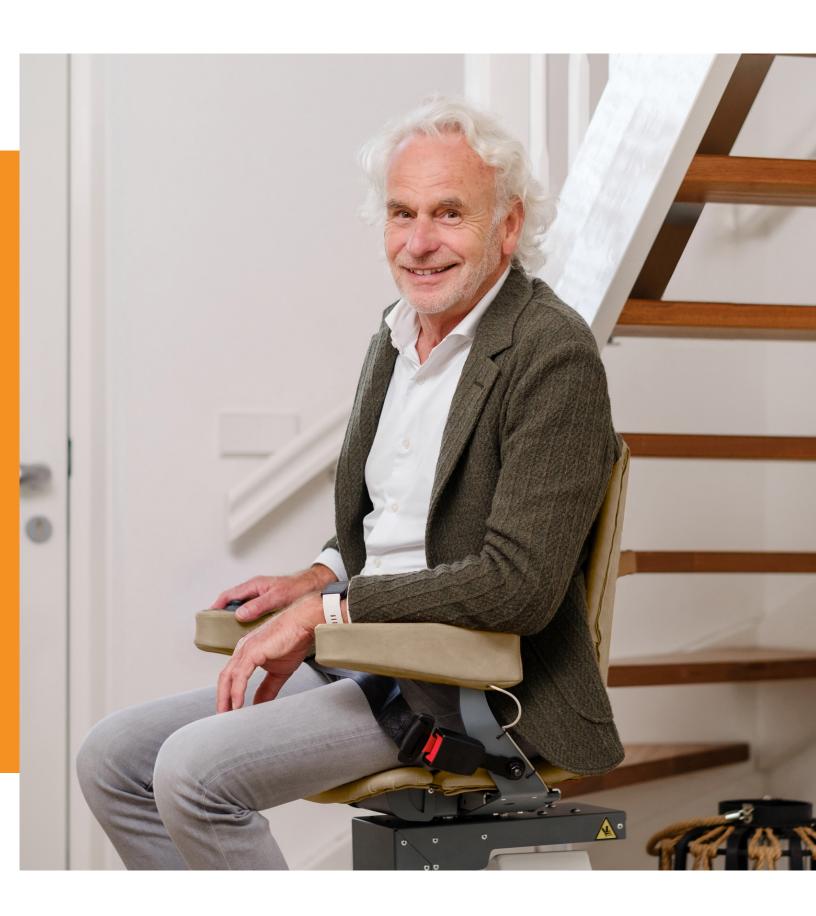

### **ALWAYS INCLUDED**

Fold the armrests to easily and safely get on and off the stairlift seat. When finished using the lift, leave them folded for more usable space on the stairs!

#### POWERED SWIVEL SEAT

To get on and off the chair safely, the seat automatically turns from the stairs to the upstairs or downstairs landings.

Bending over is no longer necessary, the footrest will automatically (un)fold when you put the armrests up or down.