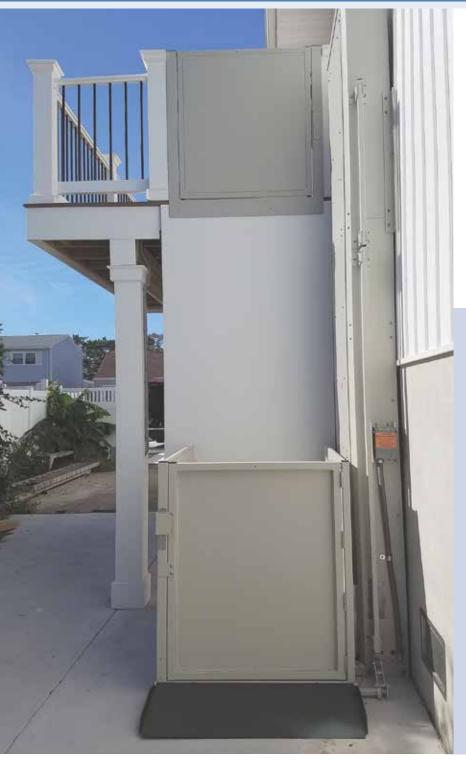

#### MINIMUM SPACE. MAXIMUM REACH

Space-efficient Bruno wheelchair lifts can access up to 14 feet.

# Give Your Life a Lift

Gain access to your porch, deck, or floor-to-floor without sacrificing space with a compact Bruno residential vertical platform lift. The quiet, smooth lift accommodates any wheelchair, power chair or scooter. Give yourself the freedom to get in and out of your home with just a push of a button. You're in control.