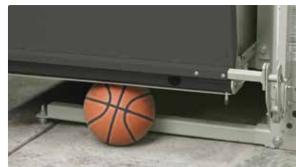

**HIGH-PERFORMANCE** — Lift capacity of 750 lb/340 kg. Smooth, quiet ride. Made-in-the-USA quality.

**SAFE** — Unit shuts down when obstruction is touched under platform. Emergency stop switch on platform.