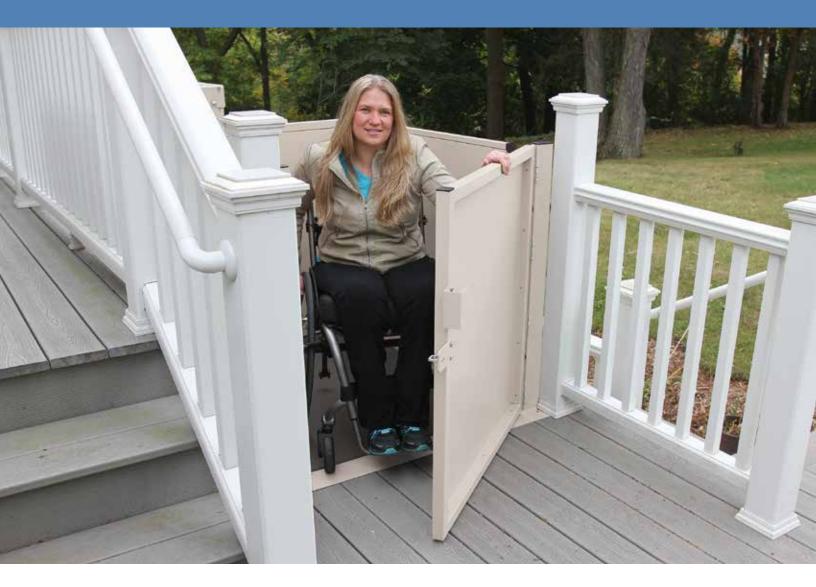

# Give Your Life a Lift

Gain access to your porch, deck, or floor-to-floor without sacrificing space with a compact Bruno residential vertical platform lift. The quiet, smooth lift accommodates any wheelchair, power chair or scooter. Give yourself the freedom to get in and out of your home with just a push of a button. You're in control.

## **COUNT ON BRUNO QUALITY**

**EASY-TO-USE** — Pressure control rocker switch up/down operation. Automatic self-lowering ramp folds down for smooth roll on/off access; folds up when in use to create a safety barrier.