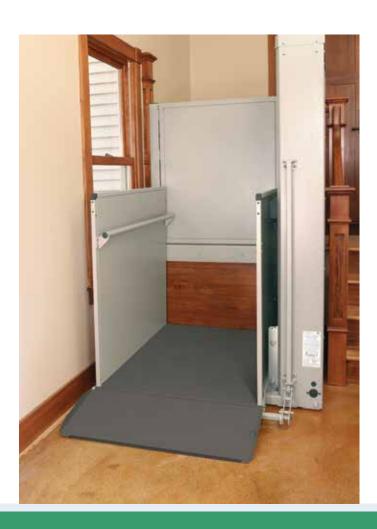

#### MINIMUM SPACE. MAXIMUM REACH

Space-efficient Bruno wheelchair lifts can access up to 14 feet.

## **COUNT ON BRUNO QUALITY**

**EASY-TO-USE** — Pressure control rocker switch up/down operation. Automatic self-lowering ramp folds down for smooth roll on/off access; folds up when in use to create a safety barrier.