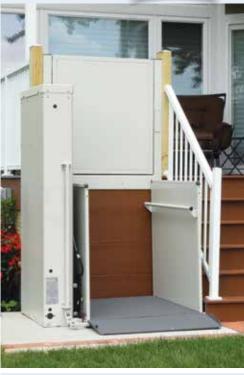

#### MINIMUM SPACE. MAXIMUM REACH

Space-efficient Bruno wheelchair lifts can access up to 14 feet.

# Give Your Life a Lift

Gain access to your porch, deck, or floor-to-floor without sacrificing space with a compact Bruno residential vertical platform lift. The quiet, smooth lift accommodates any wheelchair, power chair or scooter. Give yourself the freedom to get in and out of your home with just a push of a button. You're in control.

## **COUNT ON BRUNO QUALITY**

**EASY-TO-USE** — Pressure control rocker switch up/down operation. Automatic self-lowering ramp folds down for smooth roll on/off access; folds up when in use to create a safety barrier.