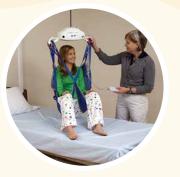

**Stair Lifts** Take the anxiety and danger out of climbing stairs.

**Bath Safety** Products and modifications that are safe and easy to use.

**Transfer Lift Systems** Reduce the risk of injury from manual lifting.