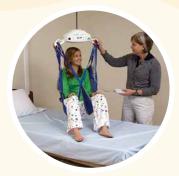

**Transfer Lift Systems** 

Reduce the risk of injury from manual lifting.

**Accessible Showers** 

Enhance independence and safety with a barrier-free shower or walk-in tub.