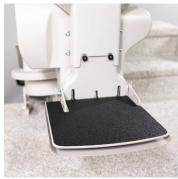

**Adjustable.** Change seat and footrest height and space between arms for optimal fit for your body.

**Compact.** Vertical, custom rail leaves maximum open space on steps. Fold the arms, seat and footrest when not in use to save even more space.

#### **Standard Footrest Size:**

10 in long x 9 in wide (254 mm x 229 mm)

#### **Larger Footrest Option:**

12 in long x 11 in wide (305 mm x 279 mm)