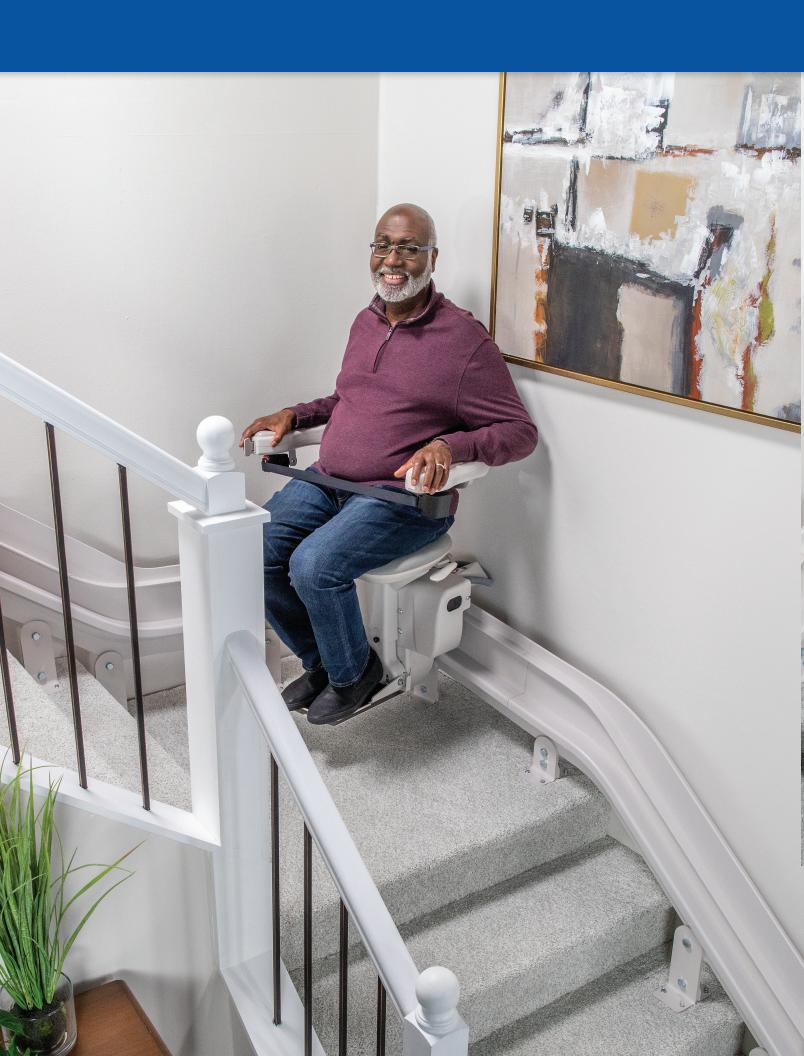

# ENJOY BRUNO'S SIGNATURE STAIRLIFT

Experience the ultra-smooth, quiet ride of a Bruno Elite curved stairlift. Bruno is the only manufacturer who handcrafts the rail to ensure a precision fit that artfully flows into every corner and maximizes open space on the steps.

## **CUSTOM FIT. HIGH-PERFORMANCE.**

**Handcrafted.** Elegant, handmade rail delivers a precision fit and smooth ride while the covered gear rack gives clean, graceful appearance.

**Easy-to-Use.** Armrest control glides stairlift up and down. Two wireless call/send remotes are also included.

**Adjustable.** Change seat and footrest height and space between arms for optimal fit for your body.

**Compact.** Vertical, custom rail leaves maximum open space on steps. Fold the arms, seat and footrest when not in use to save even more space.

**Safe.** Seat swivels 90° at top of steps and locks in place for safe exit away from stairs. Seat belt and obstruction sensors further ensure safety.

**Dependable.** Battery-powered operation ensures performance, even in the event of a power outage.