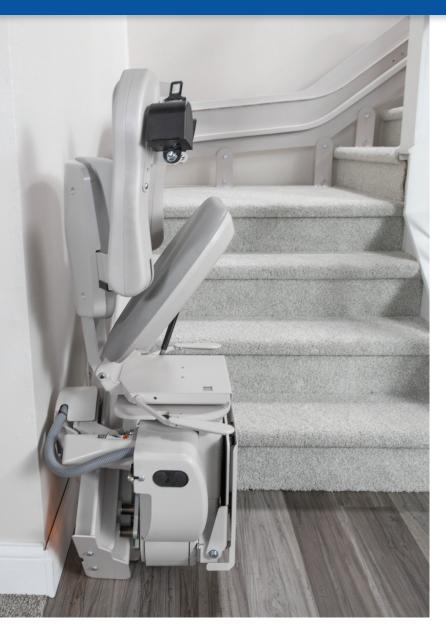

## **CUSTOM FIT. HIGH-PERFORMANCE.**

**Handcrafted.** Elegant, handmade rail delivers a precision fit and smooth ride while the covered gear rack gives clean, graceful appearance.

**Easy-to-Use.** Armrest control glides stairlift up and down. Two wireless call/send remotes are also included.

**Adjustable.** Change seat and footrest height and space between arms for optimal fit for your body.

**Compact.** Vertical, custom rail leaves maximum open space on steps. Fold the arms, seat and footrest when not in use to save even more space.

**Safe.** Seat swivels 90° at top of steps and locks in place for safe exit away from stairs. Seat belt and obstruction sensors further ensure safety.

**Dependable.** Battery-powered operation ensures performance, even in the event of a power outage.