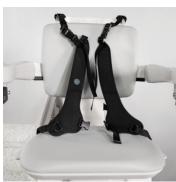

Request a four-point harness for additional securement points on the chair. Multiple chair colors also available.

Not all options are shown.

"I love my Bruno stairlift. It works so smoothly... It is truly a blessing."