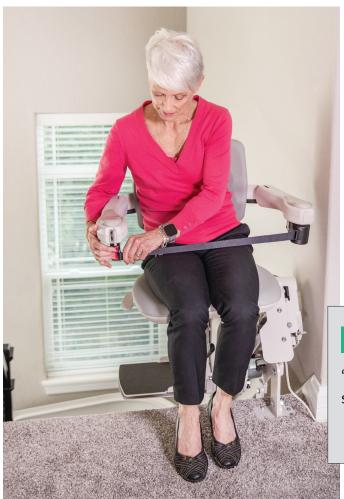

**Safe.** Seat swivels 90° at top of steps and locks in place for safe exit away from stairs. Seat belt and obstruction sensors further ensure safety.

**Dependable.** Battery-powered operation ensures performance, even in the event of a power outage.