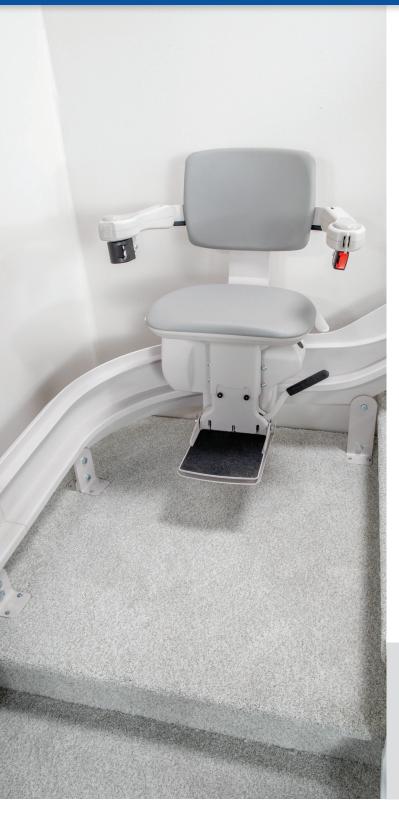

## **CUSTOM FIT. HIGH-PERFORMANCE.**

**Handcrafted.** Elegant, handmade rail delivers a precision fit and smooth ride while the covered gear rack gives clean, graceful appearance.

**Easy-to-Use.** Armrest control glides stairlift up and down. Two wireless call/send remotes are also included.

**Adjustable.** Change seat and footrest height and space between arms for optimal fit for your body.

**Compact.** Vertical, custom rail leaves maximum open space on steps. Fold the arms, seat and footrest when not in use to save even more space.