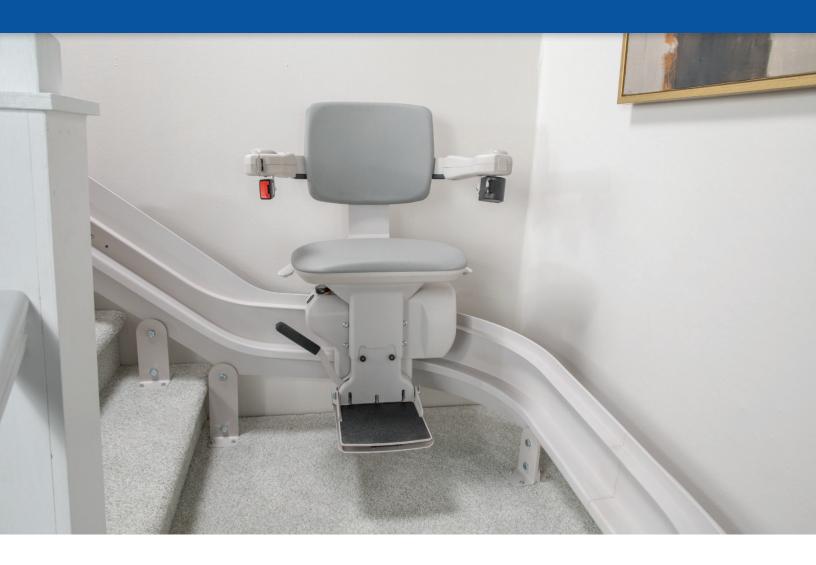

## **CUSTOM FIT. HIGH-PERFORMANCE.**

**Handcrafted.** Elegant, handmade rail delivers a precision fit and smooth ride while the covered gear rack gives clean, graceful appearance.

**Easy-to-Use.** Armrest control glides stairlift up and down. Two wireless call/send remotes are also included.

**Adjustable.** Change seat and footrest height and space between arms for optimal fit for your body.

**Compact.** Vertical, custom rail leaves maximum open space on steps. Fold the arms, seat and footrest when not in use to save even more space.

**Safe.** Seat swivels 90° at top of steps and locks in place for safe exit away from stairs. Seat belt and obstruction sensors further ensure safety.

**Dependable.** Battery-powered operation ensures performance, even in the event of a power outage.