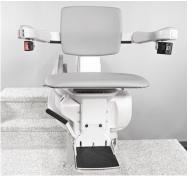

**Adjustable.** Change seat and footrest height and space between arms for optimal fit for your body.

**Compact.** Vertical, custom rail leaves maximum open space on steps. Fold the arms, seat and footrest when not in use to save even more space.

**Safe.** Seat swivels 90° at top of steps and locks in place for safe exit away from stairs. Seat belt and obstruction sensors further ensure safety.

**Dependable.** Battery-powered operation ensures performance, even in the event of a power outage.

#### **Standard Seat Size:**

18 in wide x 15 in deep (457 mm x 381 mm)

#### **Larger Seat Option:**

22.5 in wide x 16 in deep (572 mm x 419 mm)