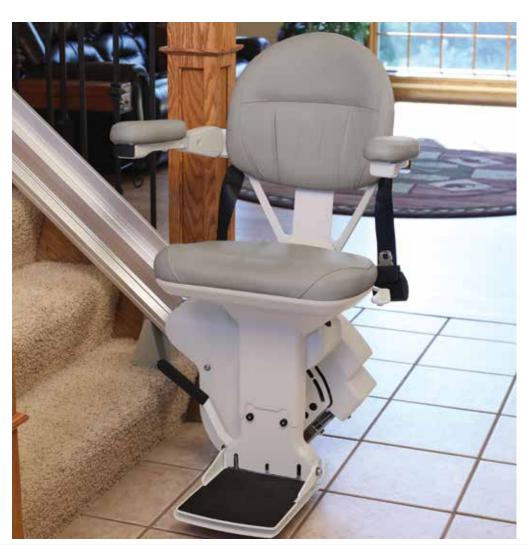

# HIGH-PERFORMANCE. EXCEPTIONAL RIDE.

- Luxury Styling Plush, generous-size seat with multiple height adjustments, adjustable arm widths and footrest height for maximum comfort.
- **Space Saving** Narrow vertical rail preserves maximum stairway space. Fold arms, seat and footrest to save even more space.
- Simple Operation Control on armrest activates stairlift. Two wireless remote controls also included.
- Easy On/Off Seat swivels up to 90 degrees at top landing, extends and locks in place for safe exit away from steps.
- Sleek & Clean Covered gear rack on vertical rail gives clean appearance and reduces exposure to dirt, grease.
- Safe Retractable seat belt and obstruction sensors ensure safety.
- **Dependable** Battery-powered performance even in a power outage. Stairlift continually charging along entire rail.

Offset swivel seat makes it easy to get on/off.

"Our Bruno chair was a wise and wonderful investment into our home to ensure that my husband and I can remain in our home for years to come."

J. Therrien

Compact design for open space on stairs.