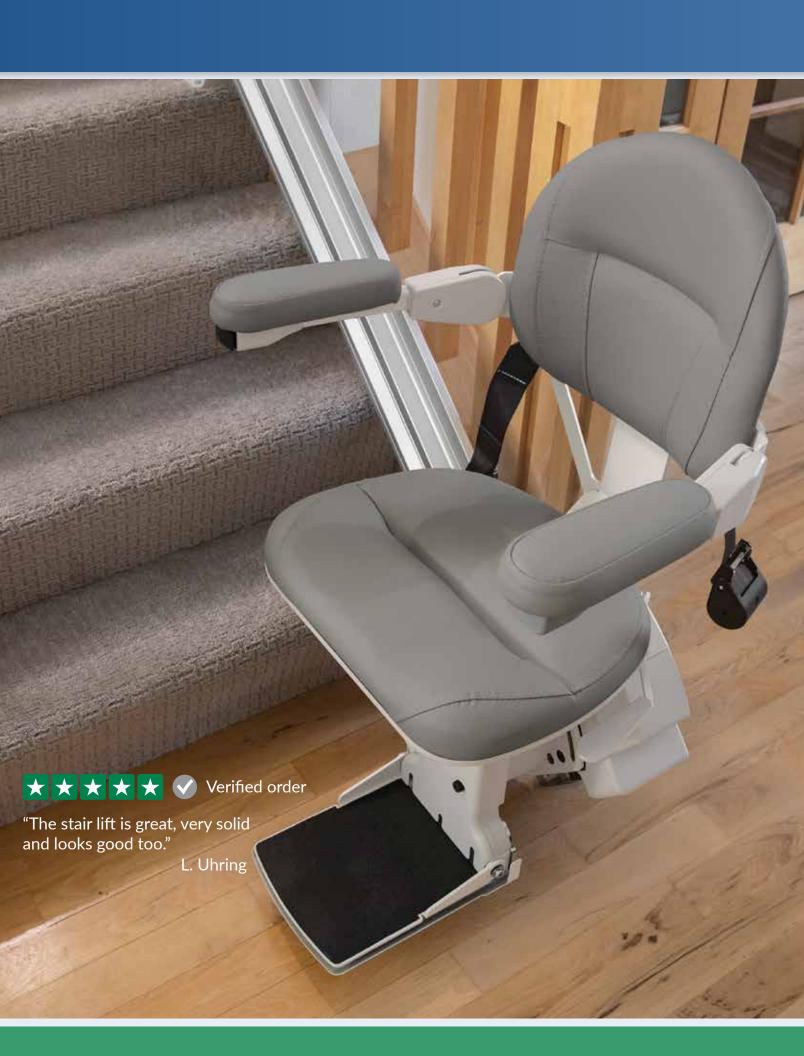

# HIGH-PERFORMANCE. EXCEPTIONAL RIDE.

- Luxury Styling Plush, generous-size seat with multiple height adjustments, adjustable arm widths and footrest height for maximum comfort.
- **Space Saving** Narrow vertical rail preserves maximum stairway space. Fold arms, seat and footrest to save even more space.
- Simple Operation Control on armrest activates stairlift. Two wireless remote controls also included.
- Easy On/Off Seat swivels up to 90 degrees at top landing, extends and locks in place for safe exit away from steps.
- Sleek & Clean Covered gear rack on vertical rail gives clean appearance and reduces exposure to dirt, grease.
- Safe Retractable seat belt and obstruction sensors ensure safety.
- **Dependable** Battery-powered performance even in a power outage. Stairlift continually charging along entire rail.

Offset swivel seat makes it easy to get on/off.

"Our Bruno chair was a wise and wonderful investment into our home to ensure that my husband and I can remain in our home for years to come."

J. Therrien

Compact design for open space on stairs.