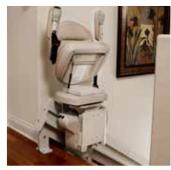

#### MAKE YOUR LIFE EASIER

- Luxury Styling Plush, generous-size seat with multiple height adjustments, adjustable arm widths and footrest height for maximum comfort.
- **Custom Rail** Handmade rail for beautiful curves, precision fit and smooth ride. Covered gear rack gives clean appearance and reduces exposure to dirt, grease.
- **Space Saving** Unique vertical rail leaves maximum open space on steps. Fold arms, seat and footrest to save even more space.
- **Easy Operation** High-performance ride. Armrest control activates stairlift. Two wireless remote controls also included.
- Safe Seat swivels up to 90 degrees at top landing, extends and locks in place for safe exit away from steps. Retractable seat belt and obstruction sensors ensure safety.
- **Dependable** Battery-powered ensures performance even in a power outage.

#### **ELITE CURVE OPTIONS**

• Multiple colors and fabrics • Wider seat • Wider footrest

Top or bottom park position extends rail away from the staircase.

Power folding footrest flips up/down when seat is raised/lowered.