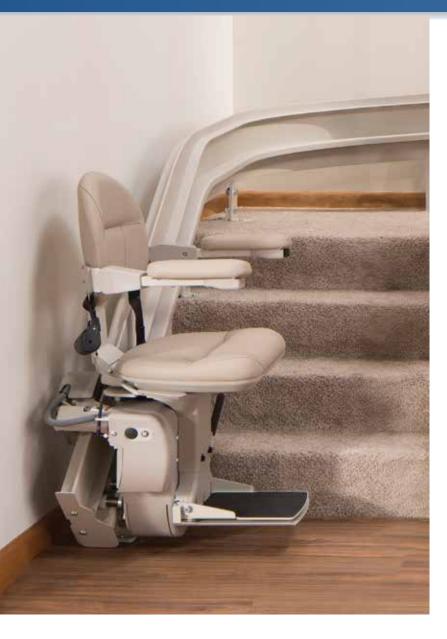

#### MAKE YOUR LIFE EASIER

- Luxury Styling Plush, generous-size seat with multiple height adjustments, adjustable arm widths and footrest height for maximum comfort.
- **Custom Rail** Handmade rail for beautiful curves, precision fit and smooth ride. Covered gear rack gives clean appearance and reduces exposure to dirt, grease.
- **Space Saving** Unique vertical rail leaves maximum open space on steps. Fold arms, seat and footrest to save even more space.
- **Easy Operation** High-performance ride. Armrest control activates stairlift. Two wireless remote controls also included.
- Safe Seat swivels up to 90 degrees at top landing, extends and locks in place for safe exit away from steps. Retractable seat belt and obstruction sensors ensure safety.
- **Dependable** Battery-powered ensures performance even in a power outage.

Custom made specifically for your home.

Offset swivel seat makes it easy to get on/off.

"Exactly what I needed to make the house accessible for me. Excellent install and instructions/demonstration.

Very neat and polite and professional."