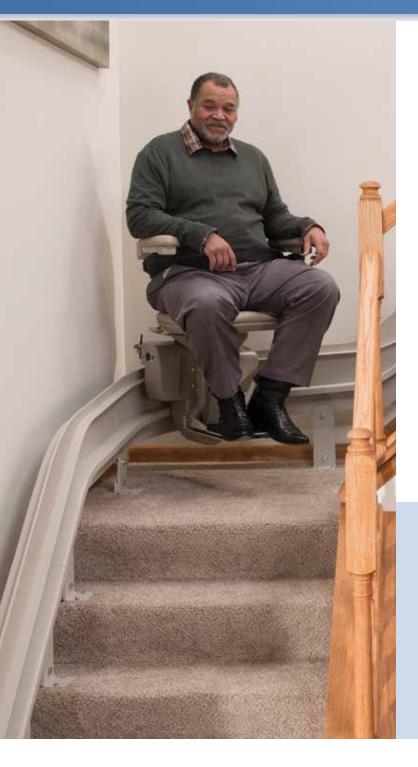

## ENJOY BRUNO'S SIGNATURE STAIRLIFT

Experience the smooth, quiet ride of Bruno's Elite Curve. Quality and comfort are second to none with a Bruno stairlift. Consider adding power options to further customize your Elite curved lift to best meet your needs.

#### MAKE YOUR LIFE EASIER

- Luxury Styling Plush, generous-size seat with multiple height adjustments, adjustable arm widths and footrest height for maximum comfort.
- **Custom Rail** Handmade rail for beautiful curves, precision fit and smooth ride. Covered gear rack gives clean appearance and reduces exposure to dirt, grease.
- **Space Saving** Unique vertical rail leaves maximum open space on steps. Fold arms, seat and footrest to save even more space.
- **Easy Operation** High-performance ride. Armrest control activates stairlift. Two wireless remote controls also included.
- Safe Seat swivels up to 90 degrees at top landing, extends and locks in place for safe exit away from steps. Retractable seat belt and obstruction sensors ensure safety.
- **Dependable** Battery-powered ensures performance even in a power outage.

Custom made specifically for your home.

Offset swivel seat makes it easy to get on/off.

"Exactly what I needed to make the house accessible for me. Excellent install and instructions/demonstration.

Very neat and polite and professional."