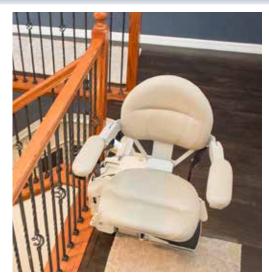

## ENJOY BRUNO'S SIGNATURE STAIRLIFT

Experience the smooth, quiet ride of Bruno's Elite Curve. Quality and comfort are second to none with a Bruno stairlift. Consider adding power options to further customize your Elite curved lift to best meet your needs.

### CUSTOM BUILT FOR YOUR UNIQUE HOME

High-quality American craftsmanship is the hallmark of Bruno's Elite custom curved rail stairlift. Built to the exact specifications of your stairs, the Elite melds into every curve.

#### MAKE YOUR LIFE EASIER

- Luxury Styling Plush, generous-size seat with multiple height adjustments, adjustable arm widths and footrest height for maximum comfort.
- **Custom Rail** Handmade rail for beautiful curves, precision fit and smooth ride. Covered gear rack gives clean appearance and reduces exposure to dirt, grease.
- **Space Saving** Unique vertical rail leaves maximum open space on steps. Fold arms, seat and footrest to save even more space.
- **Easy Operation** High-performance ride. Armrest control activates stairlift. Two wireless remote controls also included.
- Safe Seat swivels up to 90 degrees at top landing, extends and locks in place for safe exit away from steps. Retractable seat belt and obstruction sensors ensure safety.
- **Dependable** Battery-powered ensures performance even in a power outage.