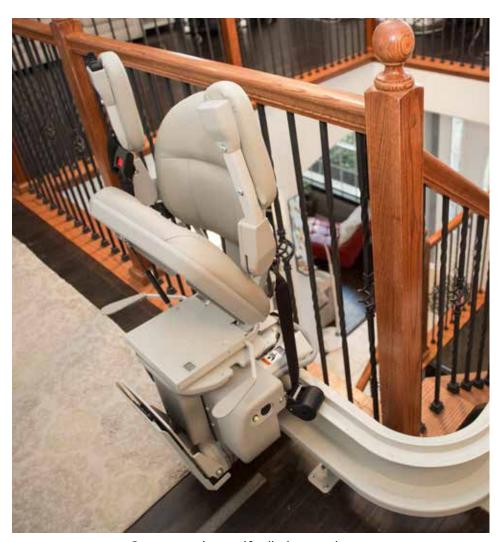

### CUSTOM BUILT FOR YOUR UNIQUE HOME

High-quality American craftsmanship is the hallmark of Bruno's Elite custom curved rail stairlift. Built to the exact specifications of your stairs, the Elite melds into every curve.

Gerald D.

Crafted for a precision fit around curves.

#### **ELITE CURVE OPTIONS**

• Multiple colors and fabrics • Wider seat • Wider footrest

Top or bottom park position extends rail away from the staircase.

Power folding footrest flips up/down when seat is raised/lowered.