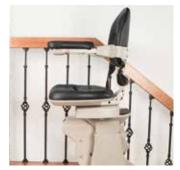

## ENJOY BRUNO'S SIGNATURE STAIRLIFT

Experience the smooth, quiet ride of Bruno's Elite Curve. Quality and comfort are second to none with a Bruno stairlift. Consider adding power options to further customize your Elite curved lift to best meet your needs.

### CUSTOM BUILT FOR YOUR UNIQUE HOME

High-quality American craftsmanship is the hallmark of Bruno's Elite custom curved rail stairlift. Built to the exact specifications of your stairs, the Elite melds into every curve.

#### MAKE YOUR LIFE EASIER

- Luxury Styling Plush, generous-size seat with multiple height adjustments, adjustable arm widths and footrest height for maximum comfort.
- **Custom Rail** Handmade rail for beautiful curves, precision fit and smooth ride. Covered gear rack gives clean appearance and reduces exposure to dirt, grease.
- **Space Saving** Unique vertical rail leaves maximum open space on steps. Fold arms, seat and footrest to save even more space.
- **Easy Operation** High-performance ride. Armrest control activates stairlift. Two wireless remote controls also included.
- Safe Seat swivels up to 90 degrees at top landing, extends and locks in place for safe exit away from steps. Retractable seat belt and obstruction sensors ensure safety.
- **Dependable** Battery-powered ensures performance even in a power outage.