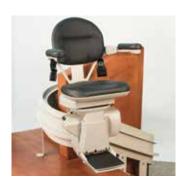

#### **ELITE CURVE OPTIONS**

• Multiple colors and fabrics • Wider seat • Wider footrest

Top or bottom park position extends rail away from the staircase.

Power folding footrest flips up/down when seat is raised/lowered.

Power swivel seat. Control on chair armrest or wireless call/send.

Mid-park and charge station for staircases with middle landings.