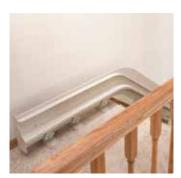

#### **ELITE CURVE OPTIONS**

• Multiple colors and fabrics • Wider seat • Wider footrest

Top or bottom park position extends rail away from the staircase.

Power folding footrest flips up/down when seat is raised/lowered.

Power swivel seat. Control on chair armrest or wireless call/send.

Mid-park and charge station for staircases with middle landings.