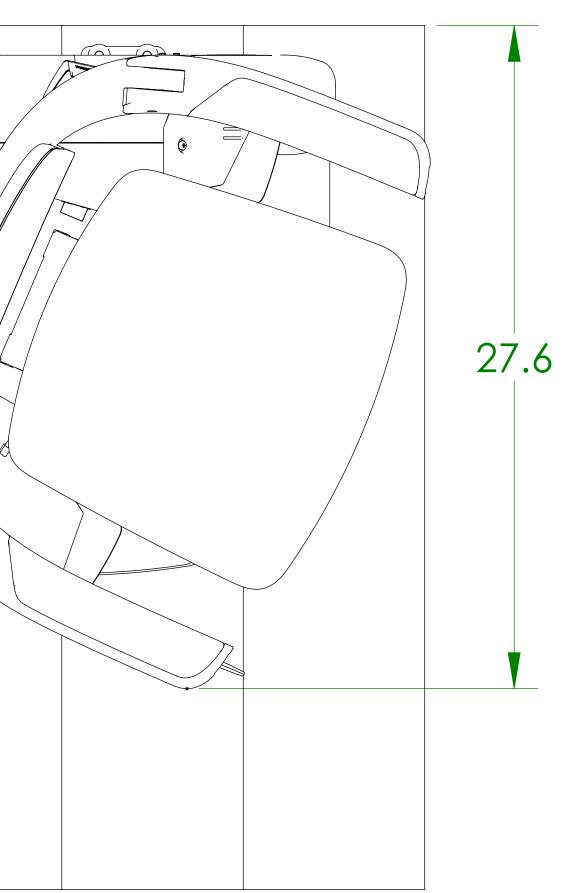

# **SRE-3050 DISTANCE FROM WALL - SEAT SWIVELED**

## **SEAT SWIVELED 90**<sup>°</sup>

1780 Executive Drive Oconomowoc, WI 53066 www.bruno.com