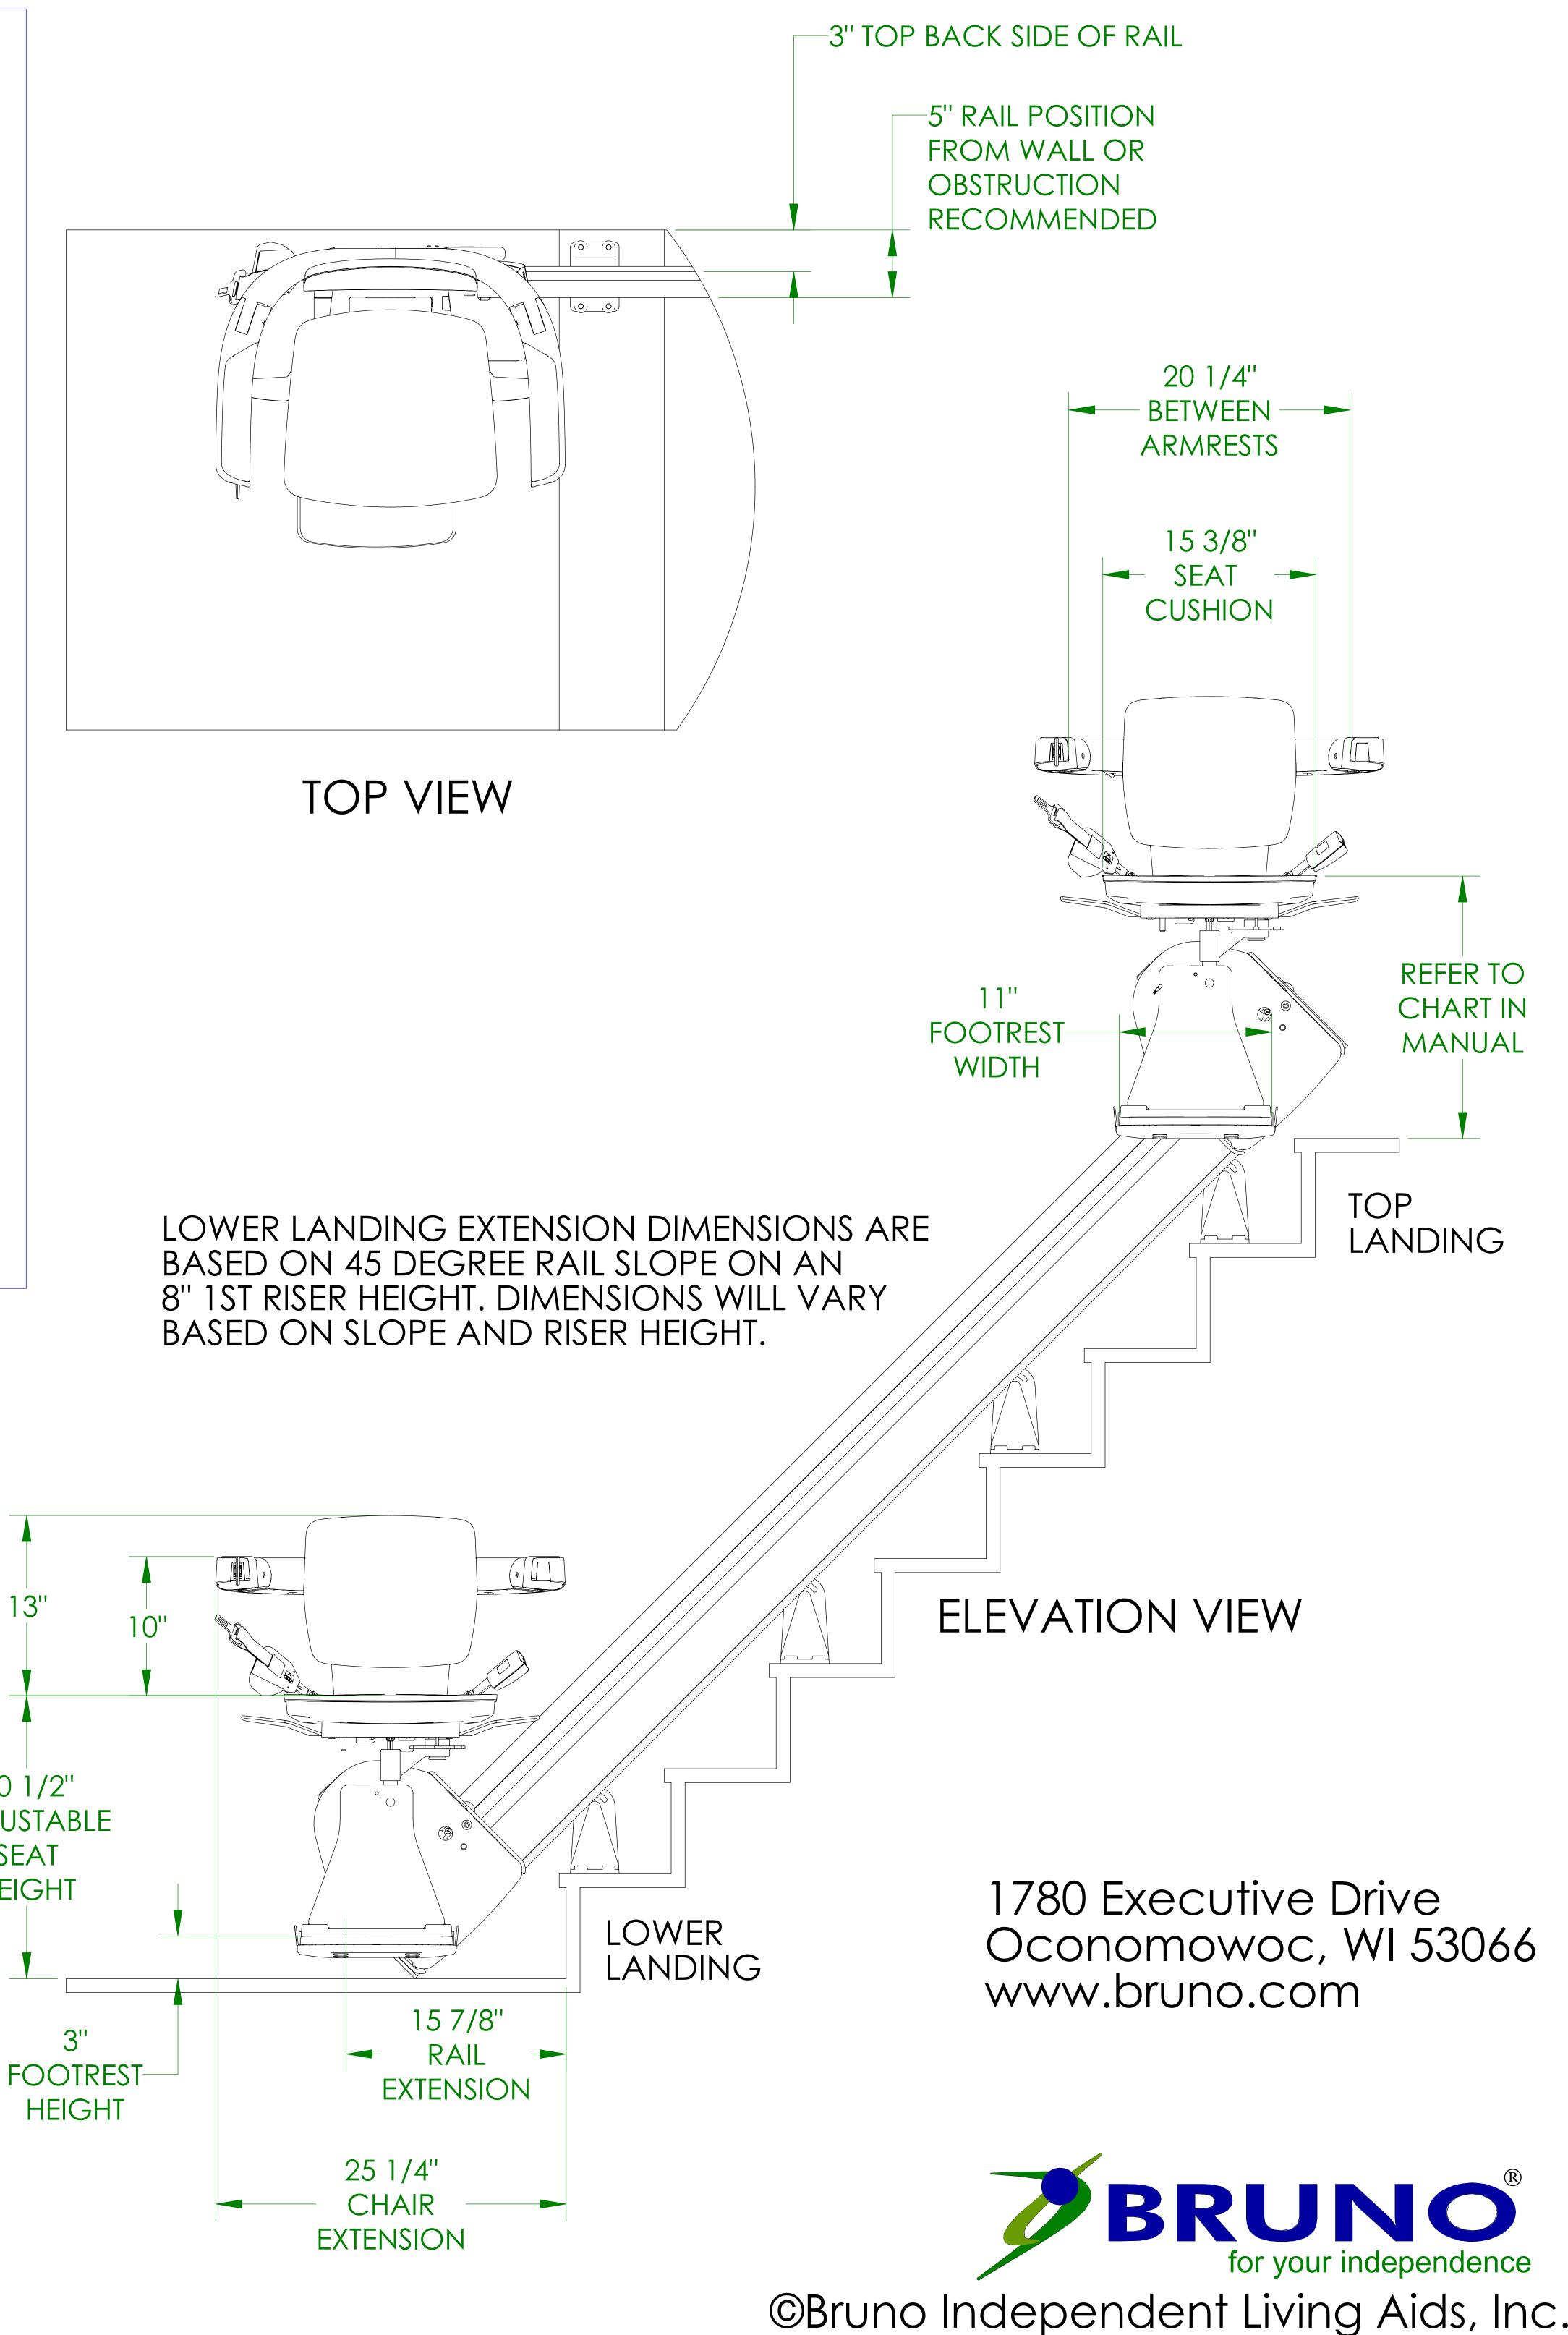

## TECHNICAL DATA/SPECIFICATION MODEL: SRE-3050 ELAN STRAIGHT RAIL STAIRLIFT, PRIVATE RESIDENCE ONLY

SUSPENSION: RACK & PINION - INTEGRATED 8DP GEAR RACK

20 1/2" ADJUSTABLE SEAT HEIGHT

3"

HEIGHT

# **ILS-01459 SHEET 2 OF 3** $\tilde{REV.}$ 0 (ISSUED)(9/20/2019)(BHM)