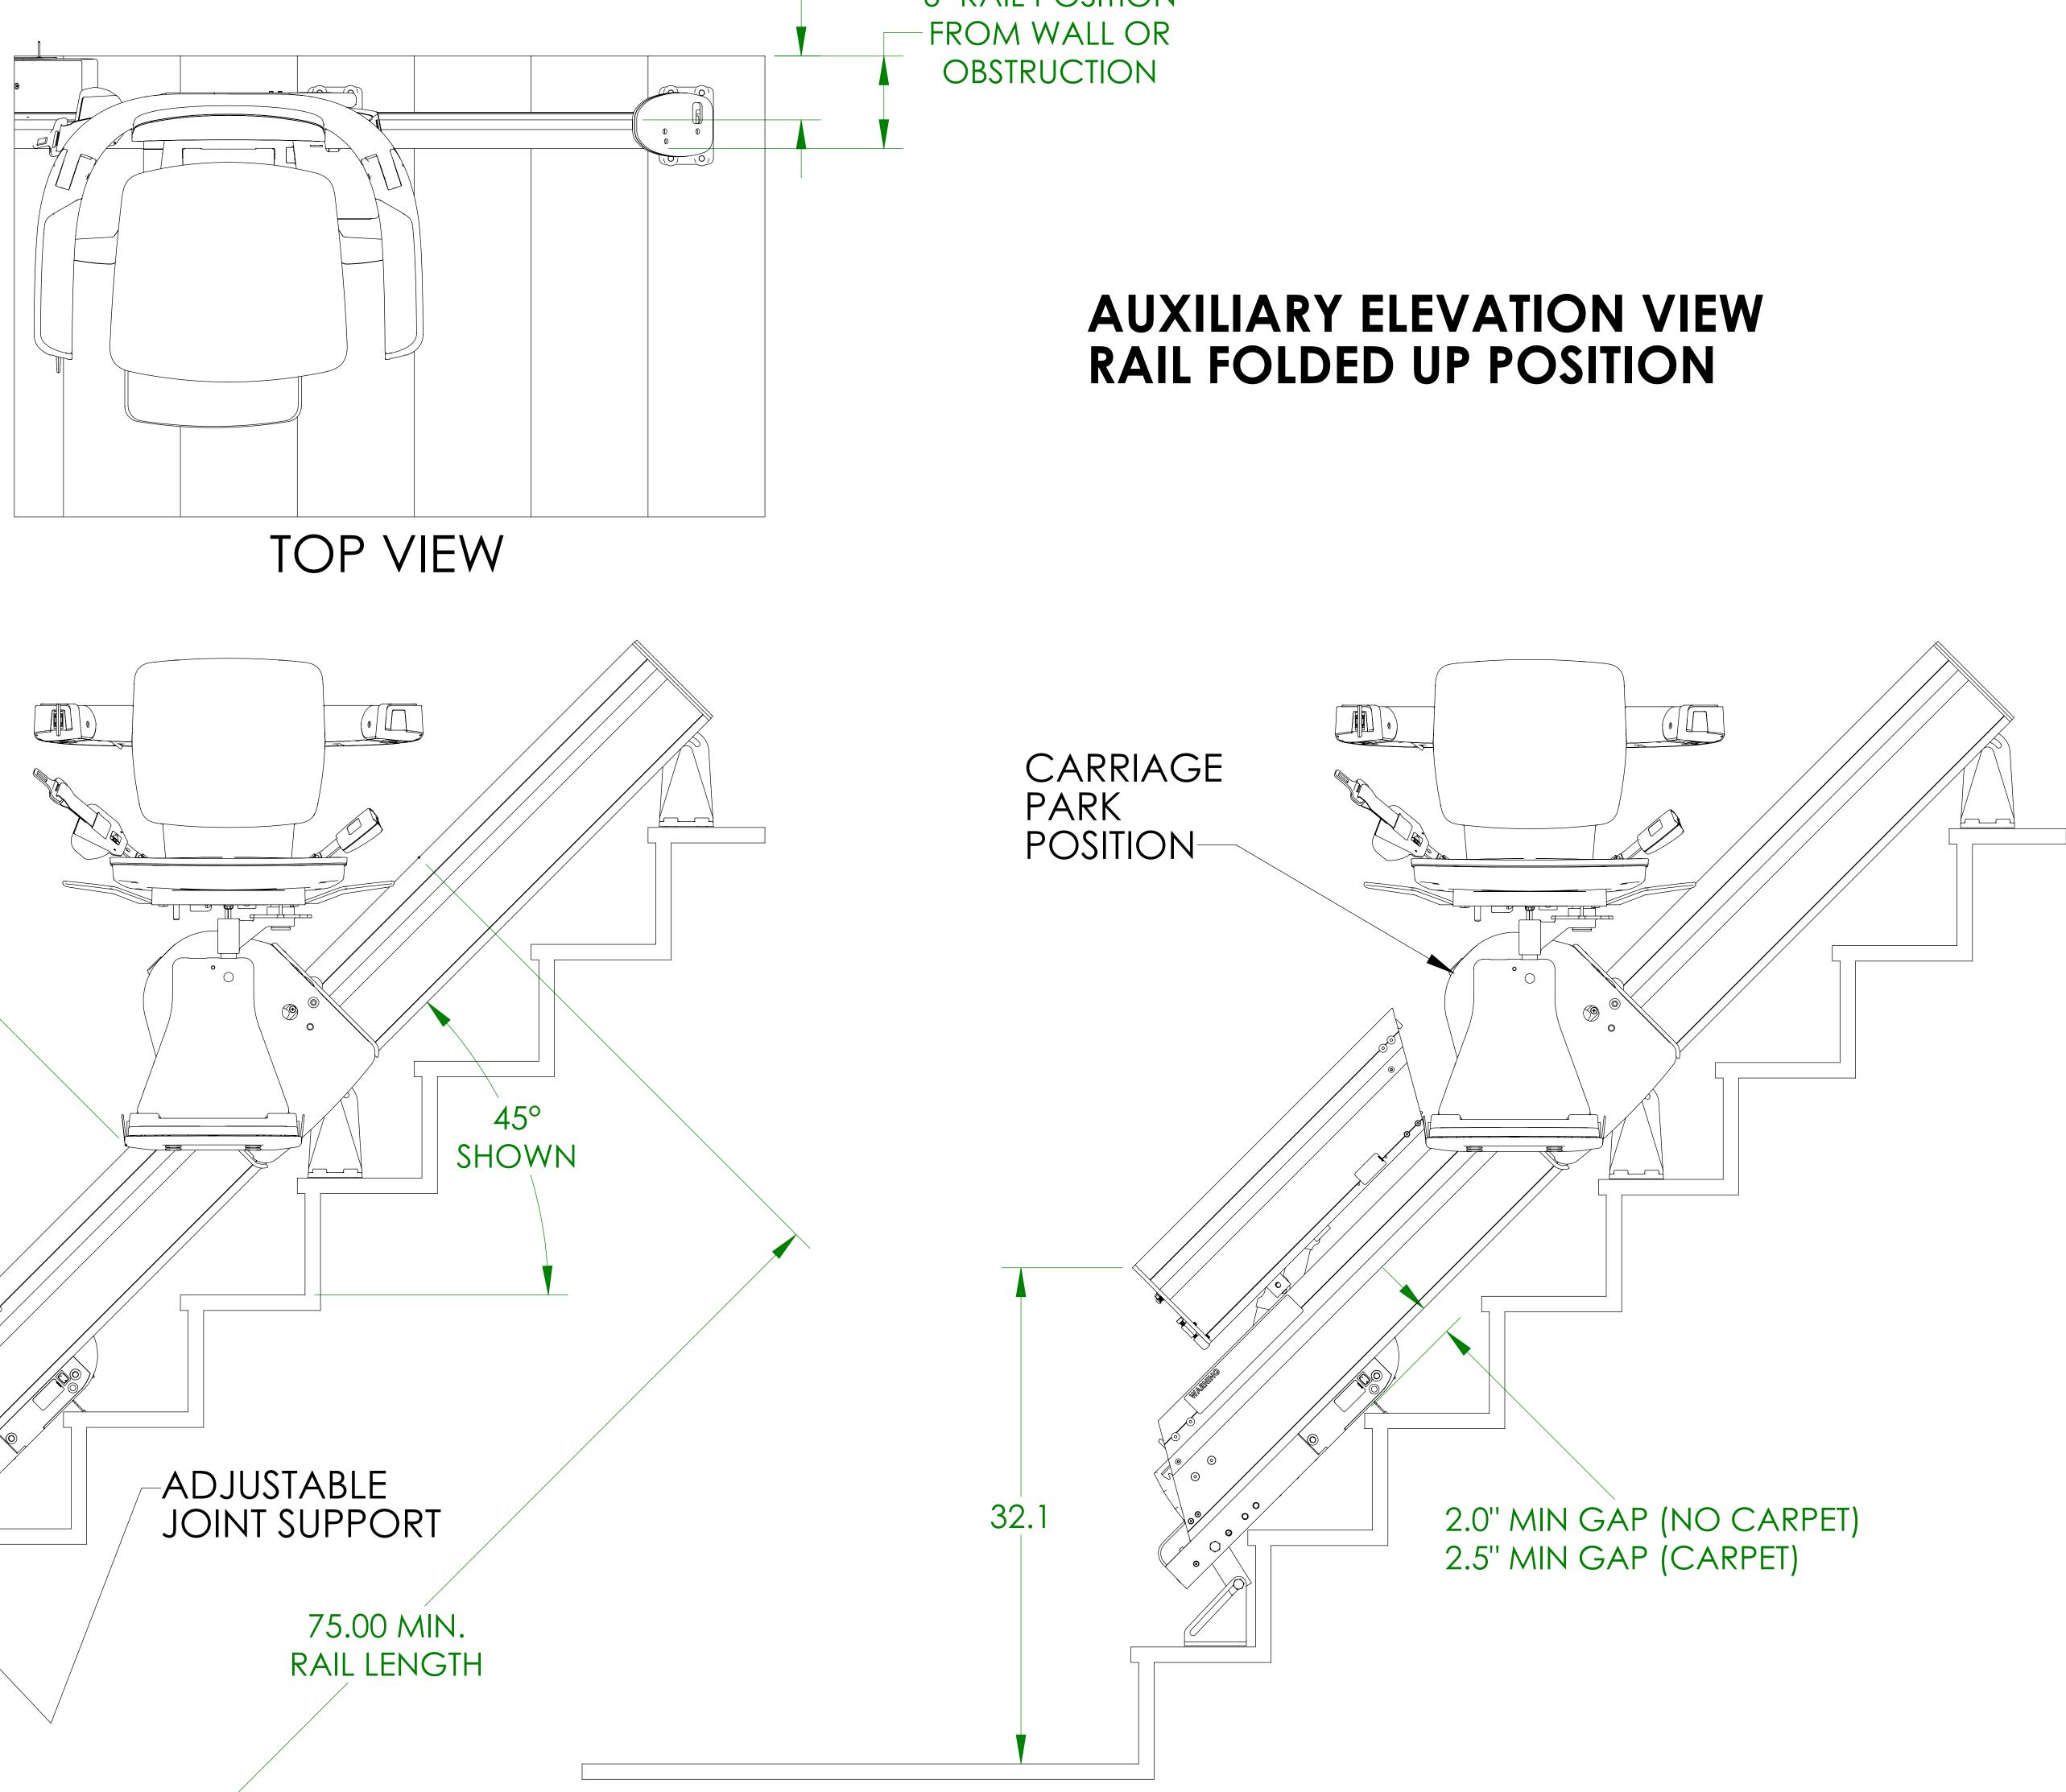

## **AUXILIARY ELEVATION VIEW RAIL FOLDED DOWN POSITION**

# **ILS-01459 Folding Rail SHEET 3 OF 3** REV. 0 (ISSUED)(9/20/2019)(BHM)

\*LOWER LANDING EXTENSION DIMENSIONS ARE BASED ON 45° RAIL SLOPE AND 8" RISER HEIGHT. DIMENSIONS WILL VARY BASED ON SLOPE AND RISER HEIGHT.

-4" TOP BACK SIDE OF RAIL **6" RAIL POSITION** 

1780 Executive Drive Oconomowoc, WI 53066 www.bruno.com