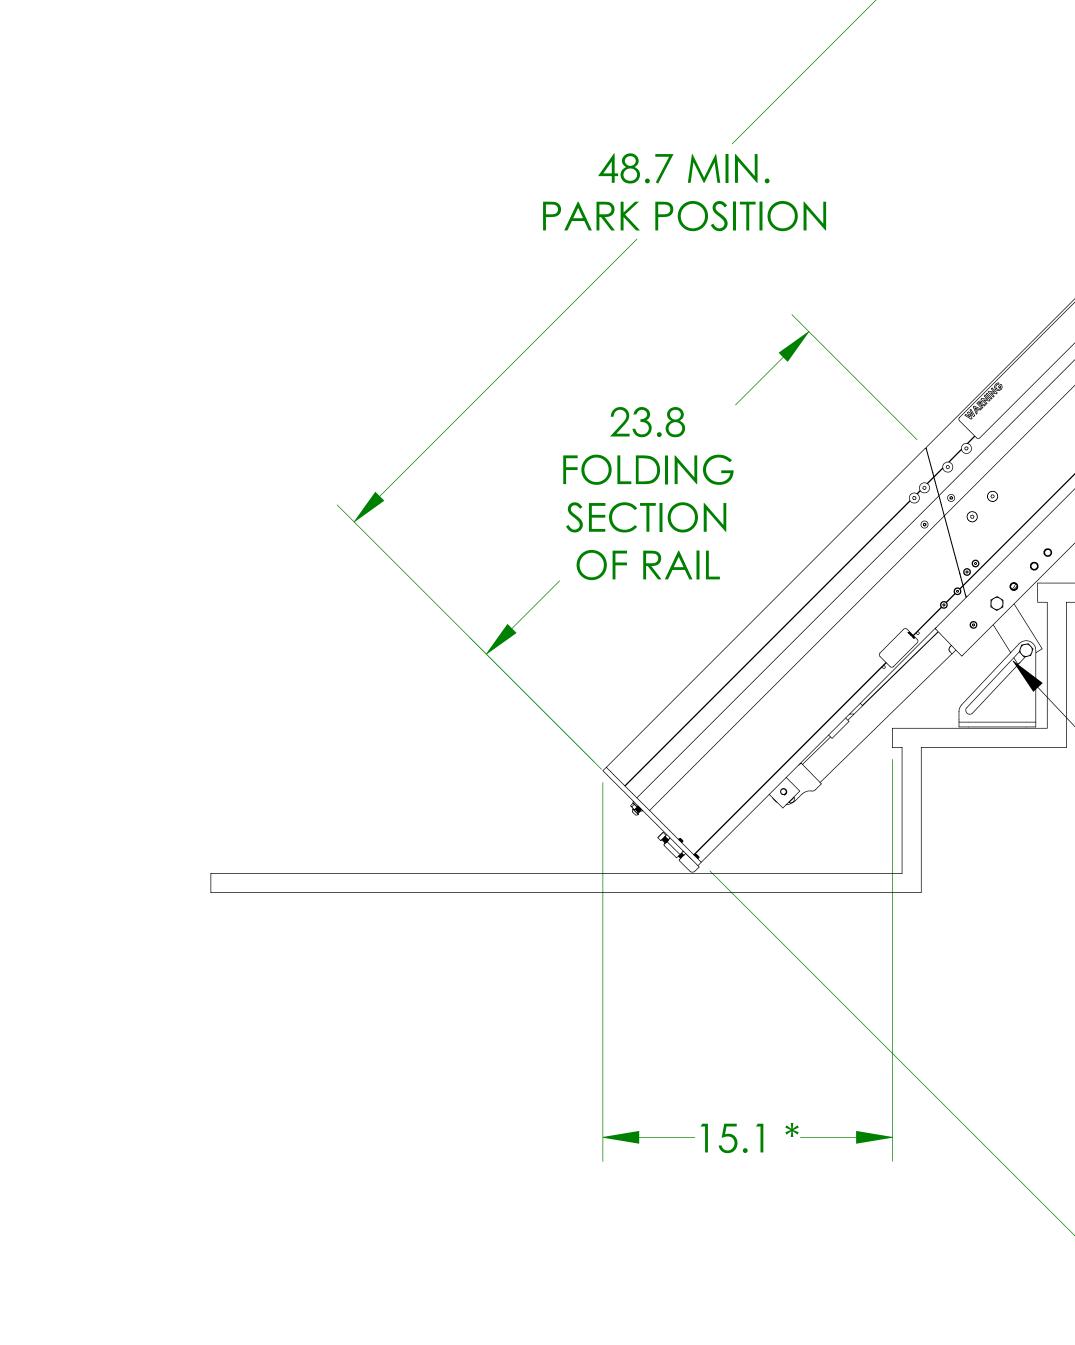

## **AUXILIARY ELEVATION VIEW RAIL FOLDED DOWN POSITION**

# **ILS-01459 Folding Rail SHEET 3 OF 3** REV. 0 (ISSUED)(9/20/2019)(BHM)

\*LOWER LANDING EXTENSION DIMENSIONS ARE BASED ON 45° RAIL SLOPE AND 8" RISER HEIGHT. DIMENSIONS WILL VARY BASED ON SLOPE AND RISER HEIGHT.

-4" TOP BACK SIDE OF RAIL **6" RAIL POSITION** 

1780 Executive Drive Oconomowoc, WI 53066 www.bruno.com