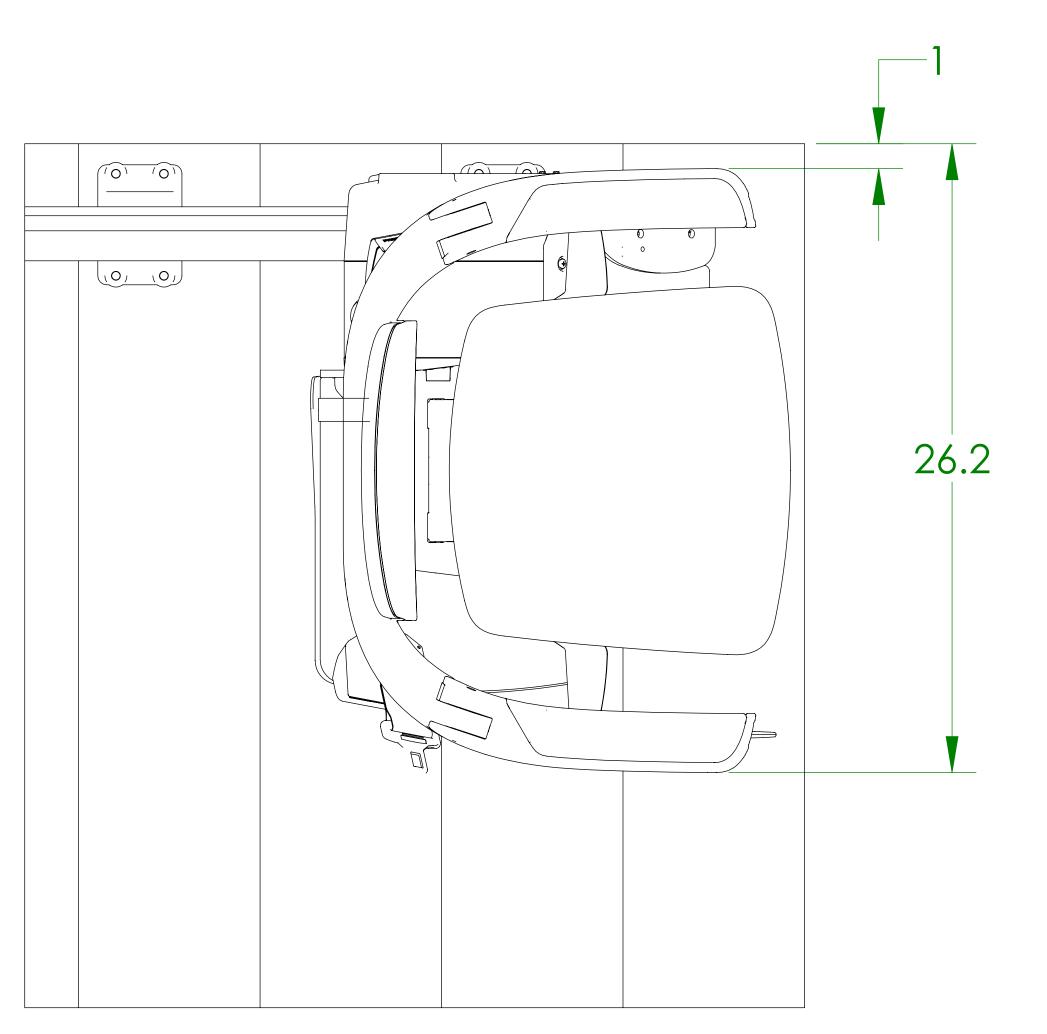

# **SRE-3050 DISTANCE FROM WALL - SEAT SWIVELED**

# **SEAT SWIVELED 67**<sup>°</sup>

## **SEAT SWIVELED 90**<sup>°</sup>

1780 Executive Drive Oconomowoc, WI 53066 www.bruno.com