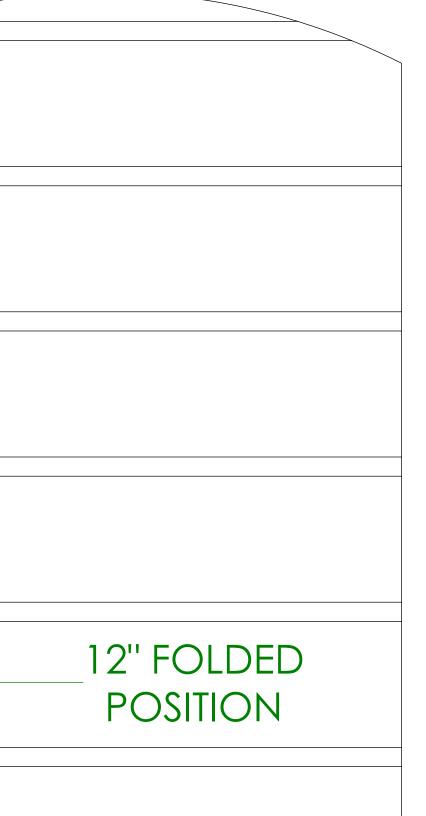

## **AUXILIARY ELEVATION VIEW RAIL FOLDED DOWN POSITION**

# **ILS-01459 Folding Rail SHEET 3 OF 3** REV. 0 (ISSUED)(9/20/2019)(BHM)

\*LOWER LANDING EXTENSION DIMENSIONS ARE BASED ON 45° RAIL SLOPE AND 8" RISER HEIGHT. DIMENSIONS WILL VARY BASED ON SLOPE AND RISER HEIGHT.