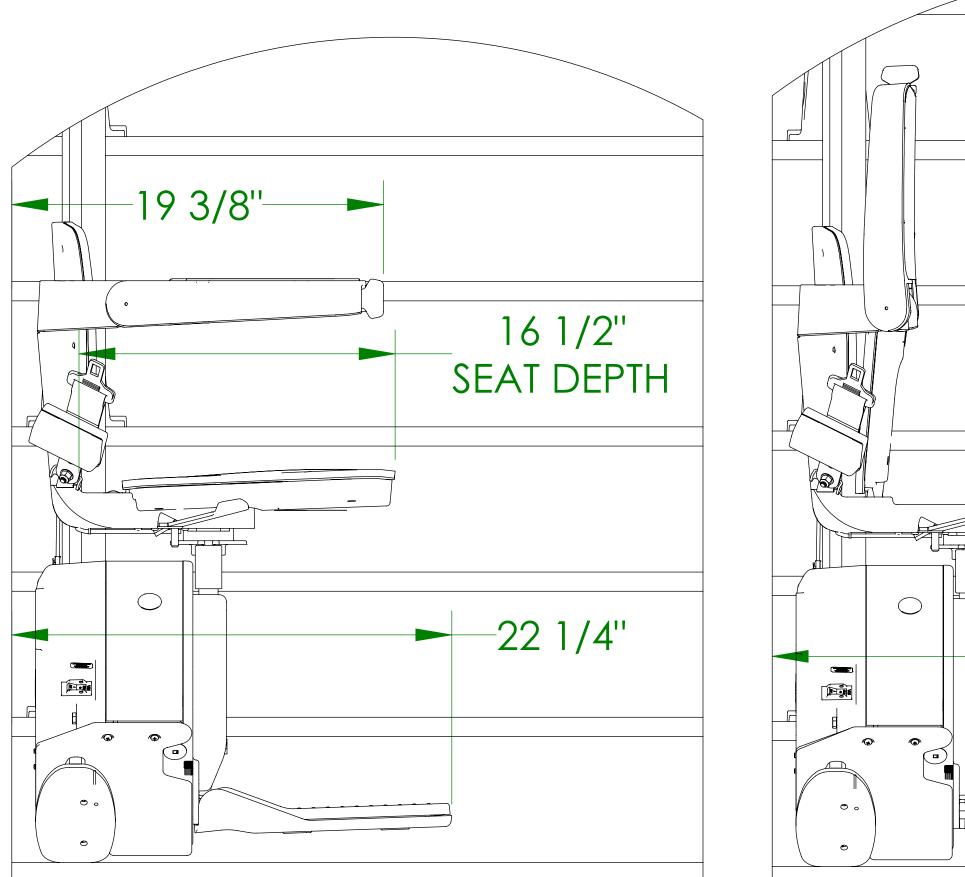

## SIDE VIEWS DIMENSIONS SHOWN IN SIDE VIEWS **ILS-01459** ARE BASED ON 4-1/2" RAIL POSITION FROM WALL OR OBSTRUCTION **SHEET 1 OF 3** REV. 0 (ISSUED)(9/20/2019)(BHM)

ANGLES: 22 TO 45 DEGREES (SPECIALS UP TO 52 DEGREES), RIGHT OR LEFT HAND ORIENTATIONS. FINAL LIMIT SWITCH: STANDARD

## TECHNICAL DATA/SPECIFICATION MODEL: SRE-3050 ELAN STRAIGHT RAIL STAIRLIFT, PRIVATE RESIDENCE ONLY

SUSPENSION: RACK & PINION - INTEGRATED 8DP GEAR RACK

20 1/2" ADJUSTABLE SEAT HEIGHT

3"

HEIGHT