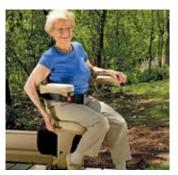

#### ELTEOUTDOOR CURVED STAIRLIFT

No matter what the weather, Bruno's Elite Outdoor Curved stairlift helps you enjoy the freedom of the great outdoors. Custom-crafted to precisely follow the angles of your stairs, the Elite offers Bruno's renowned reliability and smooth, safe ride. The weather-protected design ensures top-notch performance year round.

- Weight capacity: 400 lb (181 kg)
- Performance tested for 0° F to 125° F (-18° C to 52° C)
- Durable outdoor paint protects all steel surfaces
- Marine-grade vinyl padded seat and armrests
- Obstruction safety sensors, seat belt ensure safety
- Two 12v batteries ensure dependable performance even in a power outage
- Soft start/stop gives smooth ride from start to finish
- Generous size seat with multiple height adjustments
- Onboard audio/visual diagnostics for easy service
- Gold warranty: five year major components; two year parts