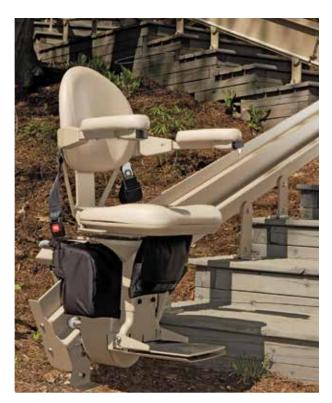

#### ELTEOUTDOOR CURVED STAIRLIFT

No matter what the weather, Bruno's Elite Outdoor Curved stairlift helps you enjoy the freedom of the great outdoors. Custom-crafted to precisely follow the angles of your stairs, the Elite offers Bruno's renowned reliability and smooth, safe ride. The weather-protected design ensures top-notch performance year round.

- Weight capacity: 400 lb (181 kg)
- Performance tested for 0° F to 125° F (-18° C to 52° C)
- Durable outdoor paint protects all steel surfaces
- Marine-grade vinyl padded seat and armrests
- Obstruction safety sensors, seat belt ensure safety
- Two 12v batteries ensure dependable performance even in a power outage
- Soft start/stop gives smooth ride from start to finish
- Generous size seat with multiple height adjustments
- Onboard audio/visual diagnostics for easy service
- Gold warranty: five year major components; two year parts

### ELITE OUTDOOR CURVED FEATURES