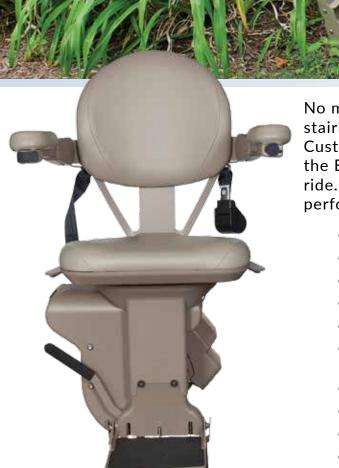

#### ELTEOUTDOOR CURVED STAIRLIFT

No matter what the weather, Bruno's Elite Outdoor Curved stairlift helps you enjoy the freedom of the great outdoors. Custom-crafted to precisely follow the angles of your stairs, the Elite offers Bruno's renowned reliability and smooth, safe ride. The weather-protected design ensures top-notch performance year round.

- Weight capacity: 400 lb (181 kg)
- Performance tested for 0° F to 125° F (-18° C to 52° C)
- Durable outdoor paint protects all steel surfaces
- Marine-grade vinyl padded seat and armrests
- Obstruction safety sensors, seat belt ensure safety
- Two 12v batteries ensure dependable performance even in a power outage
- Soft start/stop gives smooth ride from start to finish
- Generous size seat with multiple height adjustments
- Onboard audio/visual diagnostics for easy service
- Gold warranty: five year major components; two year parts

### ELITE OUTDOOR CURVED FEATURES