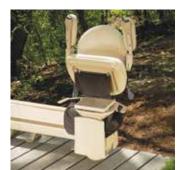

#### ELTEOUTDOOR CURVED STAIRLIFT

No matter what the weather, Bruno's Elite Outdoor Curved stairlift helps you enjoy the freedom of the great outdoors. Custom-crafted to precisely follow the angles of your stairs, the Elite offers Bruno's renowned reliability and smooth, safe ride. The weather-protected design ensures top-notch performance year round.

#### Learn more at www.bruno.com

Footrest/carriage safety sensors stop the unit when obstruction encountered.

Offset swivel seat makes getting on/off easy.

Flip up arms, seat and footrest create plenty of extra space on steps.